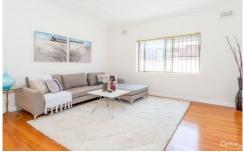

Features Include: \*3 Double Size Bedrooms \*9ft Original Ceilings \*Double Brick Construction \*Open Plan Living Areas both Formal & Informal \*Huge Hostess Kitchen with New Stainless Steel Appliances \*New Floating Timber Floors & Freshly Painted \*Side Driveway Access to a Double Lock Up Garage + Workshop/Home Office \*Potential Granny Flat/Sleep Out \*Land Size 507sqm \*Dimensions: 12.19 x 40.65