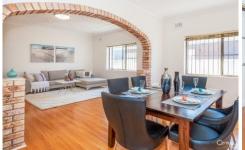

Features Include: \*3 Double Size Bedrooms \*9ft Original Ceilings \*Double Brick Construction \*Open Plan Living Areas both Formal & Informal \*Huge Hostess Kitchen with New Stainless Steel Appliances \*New Floating Timber Floors & Freshly Painted \*Side Driveway Access to a Double Lock Up Garage + Workshop/Home Office \*Potential Granny Flat/Sleep Out \*Land Size 507sqm \*Dimensions: 12.19 x 40.65