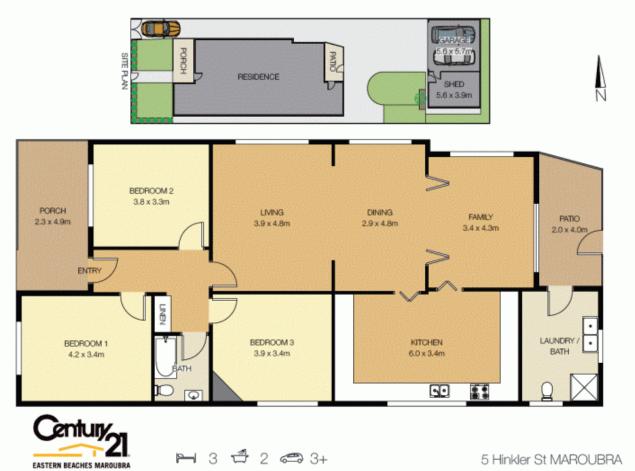

Features Include: \*3 Double Size Bedrooms \*9ft Original Ceilings \*Double Brick Construction \*Open Plan Living Areas both Formal & Informal \*Huge Hostess Kitchen with New Stainless Steel Appliances \*New Floating Timber Floors & Freshly Painted \*Side Driveway Access to a Double Lock Up Garage + Workshop/Home Office \*Potential Granny Flat/Sleep Out \*Land Size 507sqm \*Dimensions: 12.19 x 40.65

"ELDERLY OWNER THAT IS SERIOUS TO SELL"

3 📭 2 🖺 3 🗬

Land Size: 507 sqm

View : https://www.agentsandco.com.au/sale/nsw/

eastern-suburbs/maroubra/residential/house

/6767773

Nick Papas 02 9314 2100

Disclaimer: Floor Plan measurements are approximate and are for illustrative purposes only. While we do not doubt the floor plans accuracy, we make no guarantee, warranty or representation as to the accuracy and completeness of the floor plan. You or your advisors should conduct a careful, independent investigation of the property to determine to your satisfaction as to the suitability of the property for your space requirements.