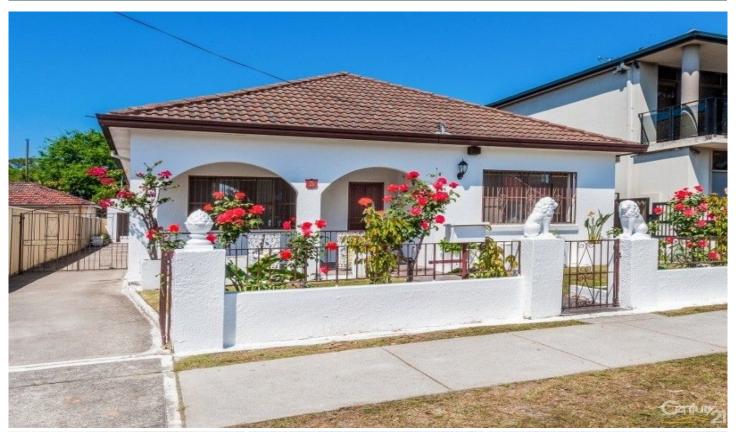

## **5 Hinkler Street MAROUBRA NSW**

This impeccable family home offers and amazing flexible family layout within a great location that is within walking distance to Pacific Square Shopping Centre & Westfield Eastgardens, local schools & transport.

Features Include: \*3 Double Size Bedrooms \*9ft Original Ceilings \*Double Brick Construction \*Open Plan Living Areas both Formal & Informal \*Huge Hostess Kitchen with New Stainless Steel Appliances \*New Floating Timber Floors & Freshly Painted \*Side Driveway Access to a Double Lock Up Garage + Workshop/Home Office \*Potential Granny Flat/Sleep Out \*Land Size 507sqm \*Dimensions: 12.19 x 40.65