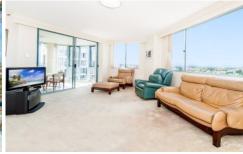

- Security apartment w/ intercom & concierge
- Open plan living areas, wall to wall windows
- Spacious kitchen, dishwasher & internal laundry
- Covered balcony space & floor-to-ceiling glass
- Main Bed with En-suite all w/ built-in wardrobes
- Storage space, off-street lock up garage