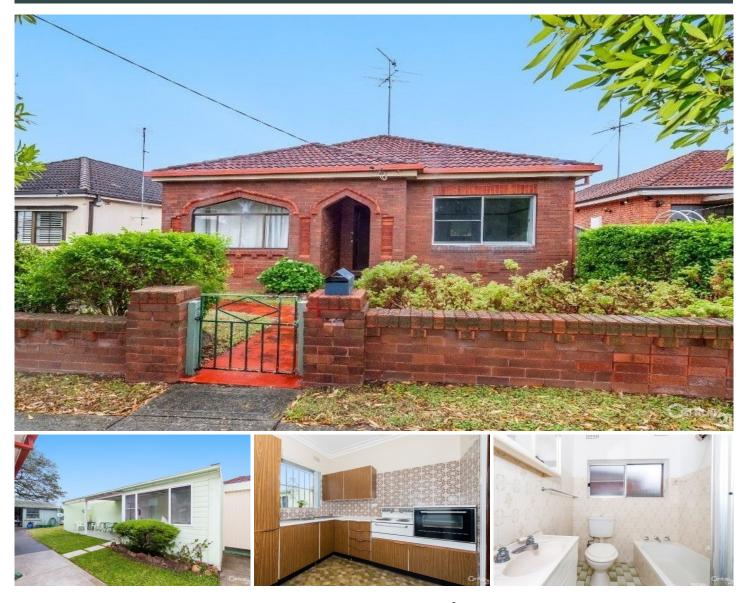

## **104 Holmes Street MAROUBRA NSW**

Being offered to the open market for the first time in approximately 60 years is this full brick bungalow located within walking distance to Pacific Square Shopping Centre, The International French School of Sydney, Mount Sinai College and Latham Park.

Features Include: \*3-4 oversized bedrooms \*Original features \*High ceilings Separate lounge & dining room \*Attached self-contained granny flat \*Side access to double lock up garage + workshop \*Potential rental return of \$1,200 per week \*Land size 478sqm (approx)

"OWNERS ARE HIGHLY MOTIVATED TO SELL"

Land Size : 478 sqm

: https://www.agentsandco.com.au/sale/nsw/ eastern-suburbs/maroubra/residential/house /6767779

View

Nick Papas 02 9314 2100