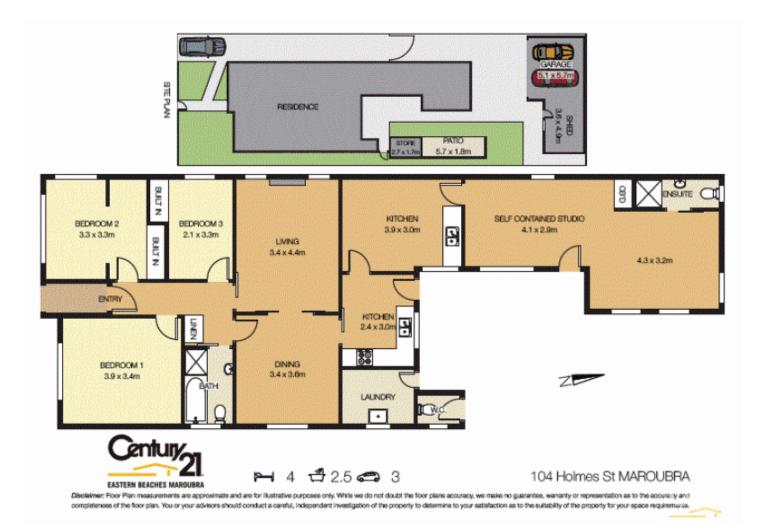

Features Include: \*3-4 oversized bedrooms \*Original features \*High ceilings Separate lounge & dining room \*Attached self-contained granny flat \*Side access to double lock up garage + workshop \*Potential rental return of \$1,200 per week \*Land size 478sqm (approx)