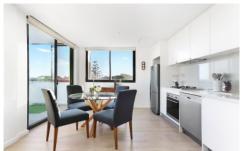

## 206/3 Robey Street Maroubra NSW

About the Home:

- Two generous sized bedrooms, both with built-ins and district views
- Sun drenched open plan living dining areas with uninterrupted district views
- Situated at the corner of the building, extremely private
- Floor to ceiling tiles in bathroom and laundry/second toilet
- Timber flooring throughout, ducted A/C & ceiling fans
- Double roller blinds on all windows and doors throughout
- Gas & Electricity supply on the balcony for the convenience of a BBQ
- Enjoy being in a modern building with low strata levies