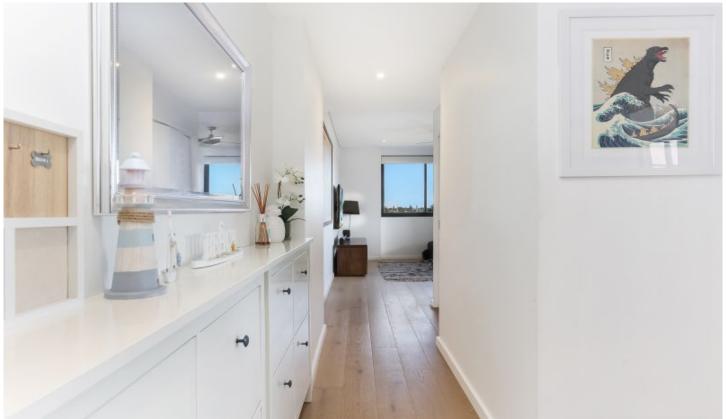

## 206/3 Robey Street Maroubra NSW

About the Home:

- Two generous sized bedrooms, both with built-ins and district views
- Sun drenched open plan living dining areas with uninterrupted district views
- Situated at the corner of the building, extremely private
- Floor to ceiling tiles in bathroom and laundry/second toilet
- Timber flooring throughout, ducted A/C & ceiling fans
- Double roller blinds on all windows and doors throughout
- Gas & Electricity supply on the balcony for the convenience of a BBQ
- Enjoy being in a modern building with low strata levies