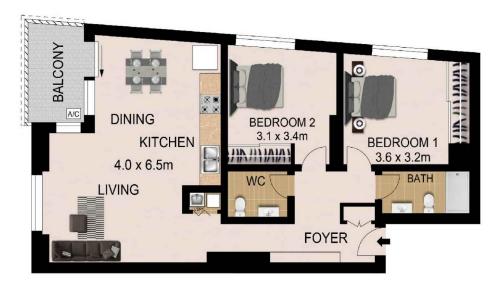

## 206/3 Robey Street Maroubra NSW

About the Home:

- Two generous sized bedrooms, both with built-ins and district views
- Sun drenched open plan living dining areas with uninterrupted district views
- Situated at the corner of the building, extremely private
- Floor to ceiling tiles in bathroom and laundry/second toilet
- Timber flooring throughout, ducted A/C & ceiling fans
- Double roller blinds on all windows and doors throughout
- Gas & Electricity supply on the balcony for the convenience of a BBQ
- Enjoy being in a modern building with low strata levies

The Lifestyle;

2 📭 1 🖺 1 🖨

Land Size: 84 sqm

View : https://www.agentsandco.com.au/lease/nsw /eastern-suburbs/maroubra/residential/apart

ment/6988727

Sophia Wallington 0452 108 821

Anthony Schembri 02 9314 2100

## **LEVEL TWO**

0 1 2 3 SCALE (METRES)

All information contained herein is gathered from sources we deem to be reliable.

However we cannot guarantee its accuracy and interested parties should rely on their own enquiring the No 67867 1