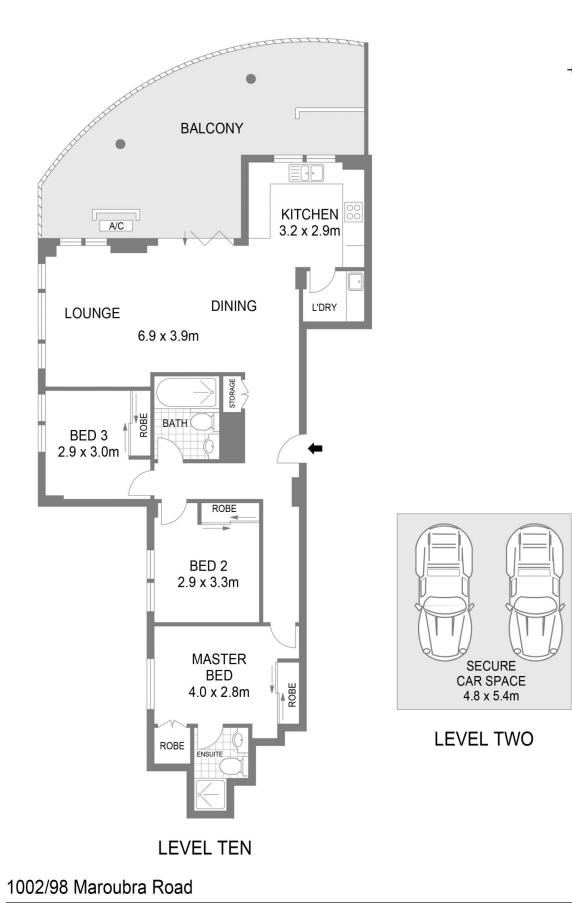

\* Top floor penthouse facing rear of the building with far reaching views from every room

\* Combined living and dining, opening to sun-drenched terrace

\* Good sized gas kitchen and stone benches

\* Three light-filled bedrooms with built-ins, main with ensuite

\* Modern bathroom, laundry, air conditioning and security intercom

| 3 🎮 💈 |  | 2 🛱 |
|-------|--|-----|
|-------|--|-----|

| Pri | ice | - 3 | \$<br>1 | ,600, | ,000 |
|-----|-----|-----|---------|-------|------|
|     |     |     |         |       |      |

Land Size : 143 sqm

View : https://www.agentsandco.com.au/sale/nsw/ eastern-suburbs/maroubra/residential/apart ment/7011537

Nick Papas 02 9314 2100

Paul Dilles 0402 287 291

N

Scale in metres. Indicative only. all information contained herein is obtained from sources we believe to be accurate. We cannot gurantee it's accuracy. Interested persons should make their own enquiries.