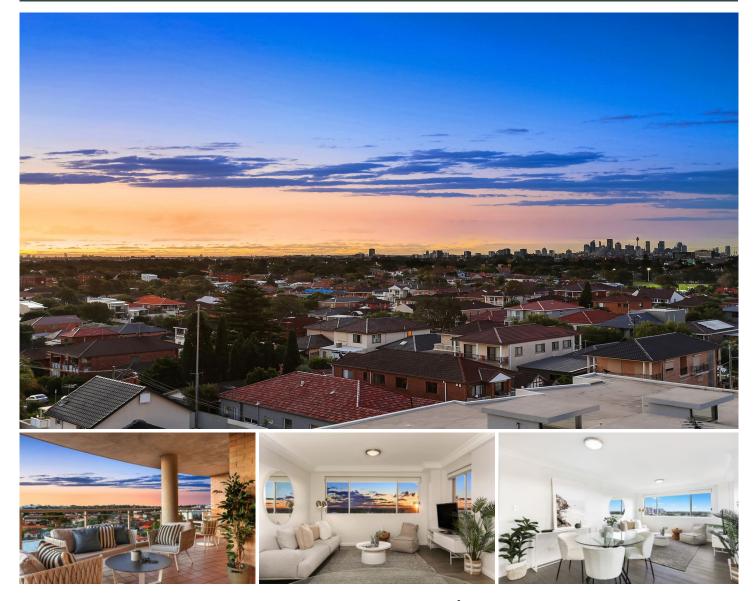

## 1002/98-102 Maroubra Road Maroubra NSW

Located in the heart of Maroubra Junction in the 'Belair' building, this renovated penthouse apartment is all about the views! Every room offers uninterrupted district views, with the highlight being the glorious sun-drenched terrace with its full 180 degree urban, city skyline views & Port Botany views.

\* Top floor penthouse facing rear of the building with far reaching views from every room

\* Combined living and dining, opening to sun-drenched terrace

\* Good sized gas kitchen and stone benches

\* Three light-filled bedrooms with built-ins, main with ensuite

\* Modern bathroom, laundry, air conditioning and security intercom

| 3 🎮 💈 |  | 2 🛱 |
|-------|--|-----|
|-------|--|-----|

| Pri | ice | - 3 | \$<br>1 | ,600, | ,000 |
|-----|-----|-----|---------|-------|------|
|     |     |     |         |       |      |