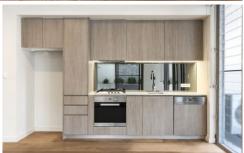

## Property Features Include;

- \* Generous sized bedroom with built-in wardrobes and access to courtyard
- \* Modern open plan kitchen and living room that flows out to the entertainers courtyard
- \* Ducted air conditioning and ceiling fans in the living room and bedroom