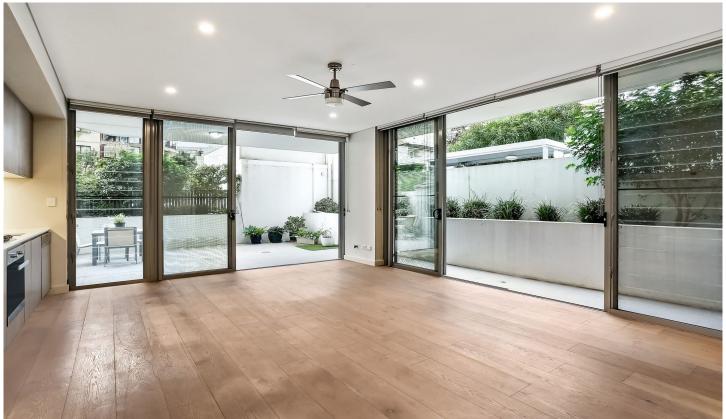

## The Lifestyle;

Located in a very well maintained modern security building, this chic sun-drenched one bedroom garden apartment boasts a large courtyard perfect for entertaining. With ducted air-conditioning throughout, the contemporary apartment features a spacious open plan living and dining area flooded with natural light, opening out to a large private courtyard.

## Property Features Include;

- \* Generous sized bedroom with built-in wardrobes and access to courtyard
- \* Modern open plan kitchen and living room that flows out to the entertainers courtyard
- \* Ducted air conditioning and ceiling fans in the living room and bedroom