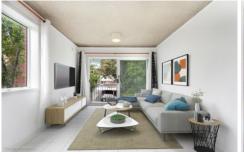

- + Two generous sized bedrooms, main with built in robe
- + Combined light filled living/dining area
- + Floor to ceiling tiles in the bathroom, complete with bathtub
- + Perfect to personalise and redesign
- + Security building