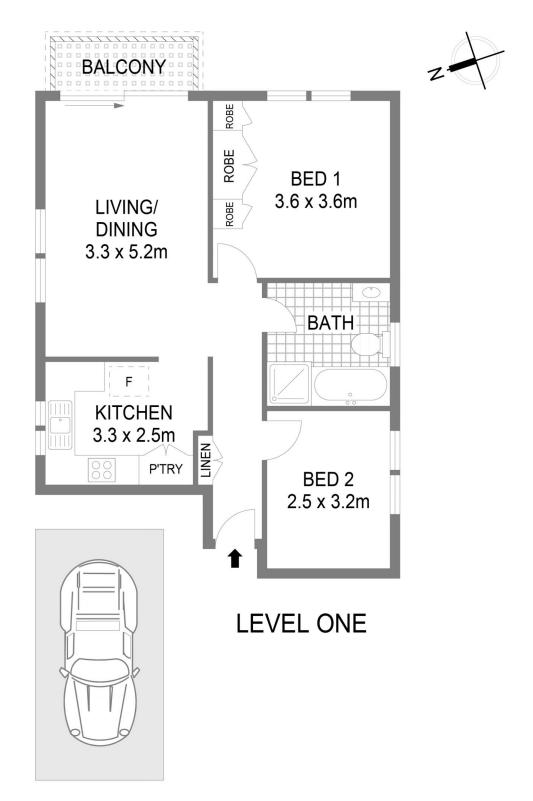

- + Two generous sized bedrooms, main with built in robe
- + Combined light filled living/dining area
- + Floor to ceiling tiles in the bathroom, complete with bathtub
- + Perfect to personalise and redesign
- + Security building

## 4/5 Dalby Place