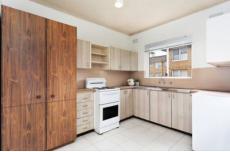

- + Two generous sized bedrooms, main with built in robe
- + Combined light filled living/dining area
- + Floor to ceiling tiles in the bathroom, complete with bathtub
- + Perfect to personalise and redesign
- + Security building