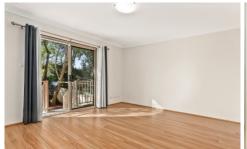

## Property Features Include:

- Two large bedrooms both with built-in wardrobes
- Spacious kitchen with induction cooktop and dishwasher
- Separate living and dining room
- Internal laundry including wall mounted dryer & toilet
- Floorboards throughout
- Drenched in natural light
- NBN Ready