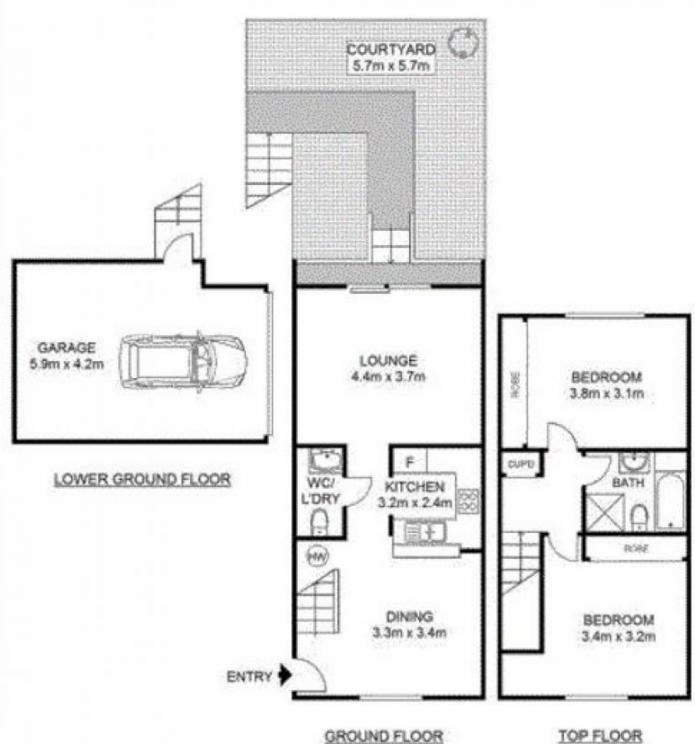

## Property Features Include:

- Two large bedrooms both with built-in wardrobes
- Spacious kitchen with induction cooktop and dishwasher
- Separate living and dining room
- Internal laundry including wall mounted dryer & toilet
- Floorboards throughout
- Drenched in natural light
- NBN Ready