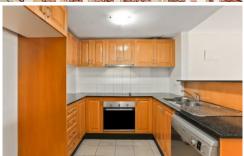

## Property Features Include:

- Two large bedrooms both with built-in wardrobes
- Spacious kitchen with induction cooktop and dishwasher
- Separate living and dining room
- Internal laundry including wall mounted dryer & toilet
- Floorboards throughout
- Drenched in natural light
- NBN Ready