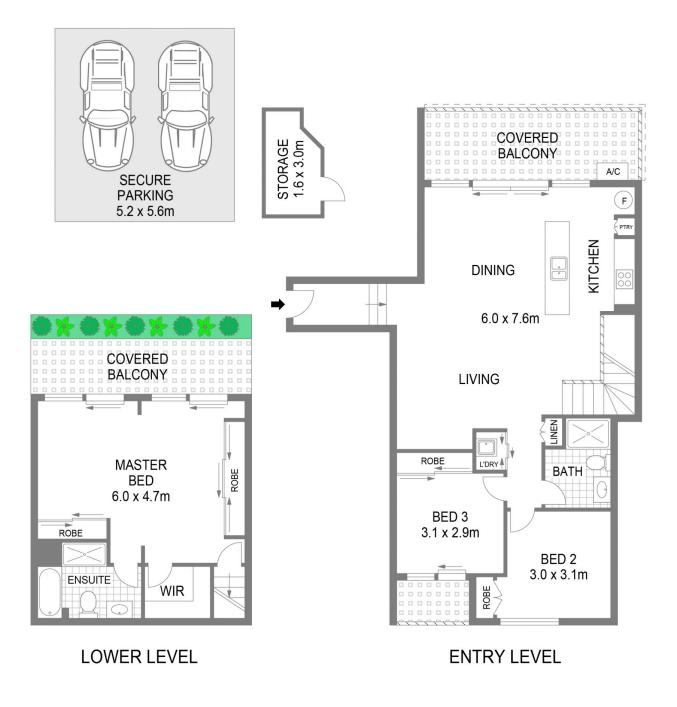

## C17/1-7 Daunt Avenue

Matraville

Scale in metres. Indicative only. all information contained herein is obtained from sources we believe to be accurate. We cannot gurantee it's accuracy. Interested persons should make their own enquiries.