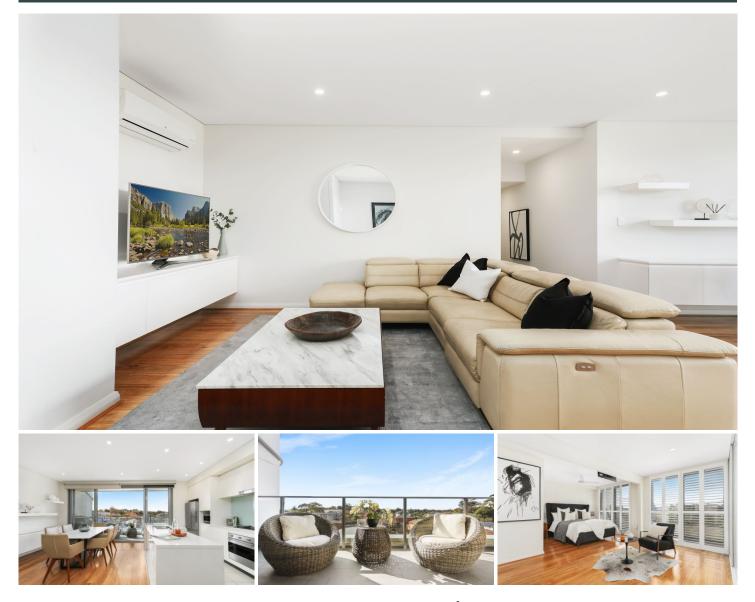

## C17/1-7 Daunt Avenue Matraville NSW

Extensive 3 Bedroom Split level apartment with large living areas positioned just 20 minutes from the City Centre and 5 minutes to Eastern Suburbs beaches. The Peninsula apartments are conveniently located right on City transport, Heffron Park just 3 minutes walk, the convenience of the Matraville town centre and the Peninsula shops at your doorstep. Airport, University of New South Wales, Prince of Wales Hospital, all within 10 minutes.

- + Bright split level 3 bedroom apartment
- + Spacious lounge/dining areas, Air-conditioning
- + Split level, downstairs master bedroom, walk in robe, ensuite, room for office
- + Designer gas kitchen with Smeg appliances
- + 2 sleek modern bathrooms