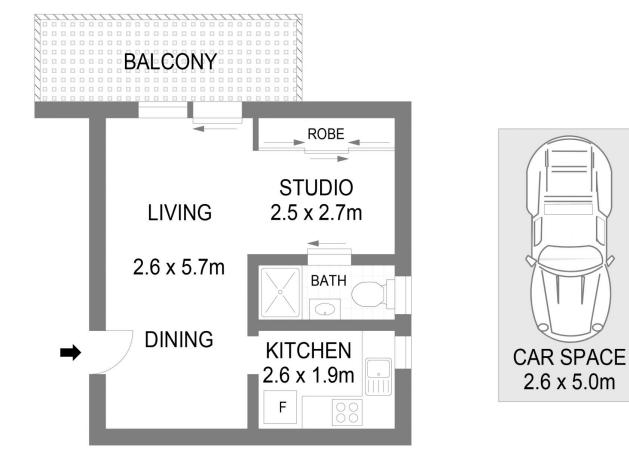

## 13/47-49 Australia Street

Camperdown

Scale in metres. Indicative only. all information contained herein is obtained from sources we believe to be accurate. We cannot gurantee it's accuracy. Interested persons should make their own enquiries.