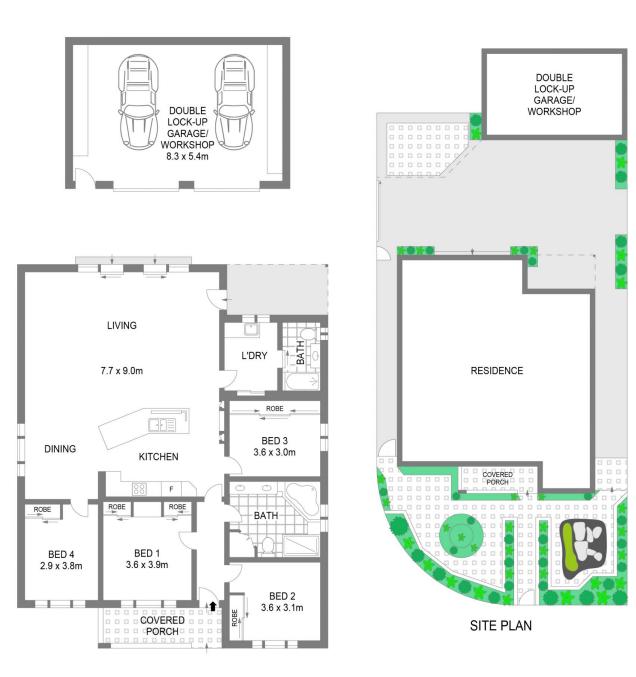

| 4 | • | 2 | 2 | F | þ |
|---|---|---|---|---|---|
|   |   |   |   |   |   |

1

| Price | : \$ 2,400,000 |
|-------|----------------|
|       |                |

Land Size : 481 sqm

View : https://www.agentsandco.com.au/sale/nsw/ eastern-suburbs/matraville/residential/house /7303611

## 2 Howell Avenue

Matraville

Scale in metres. Indicative only. all information contained herein is obtained from sources we believe to be accurate. We cannot gurantee it's accuracy. Interested persons should make their own enquiries.