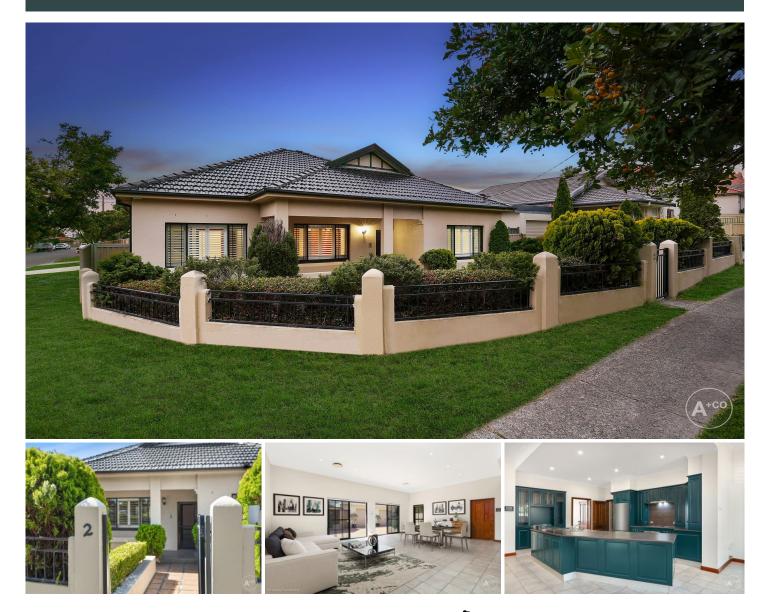

## 2 Howell Avenue Matraville NSW

Set within one of Matraville's premier locations, this commanding corner positioned, double brick family home and has been cleverly designed for the active family offering the ultimate convenience of a relaxed, easy care lifestyle. Open plan, wide living areas complimented with soaring high ceilings open up onto an entertainers courtyard with BBQ terrace and additional all weather alfresco areas.

| 4 | • | 2 | 2 | F | þ |
|---|---|---|---|---|---|
|   |   |   |   |   |   |

1

| Price | : \$ 2,400,000 |
|-------|----------------|
|       |                |

Land Size : 481 sqm

View : https://www.agentsandco.com.au/sale/nsw/ eastern-suburbs/matraville/residential/house /7303611