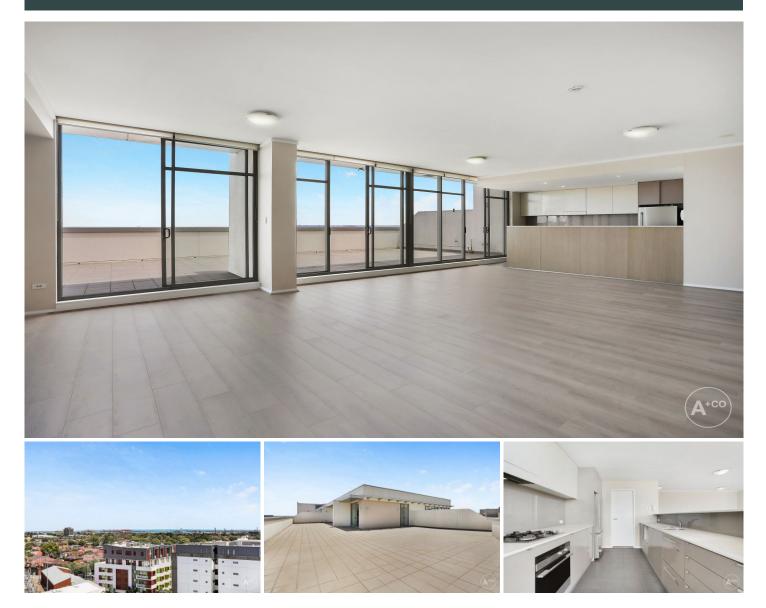

## The Lifestyle;

Positioned on level six of the popular Botanica Apartment block in Pacific Square is this three bedroom plus study penthouse apartment The apartment offers a free flowing open plan designed accompanied with sun-filled interiors and a fantastic outlook & wrap around over-sized balcony.

Set right in the heart of Maroubra Junction only moments to the golden sands of Maroubra Beach and amenities at your foot step with direct access to a number of public transport links.

Property Features Include;