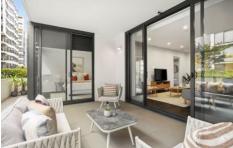

- + Enormous light filled living & dining area with ducted aircon
- + Gourmet kitchen with stone benches & quality appliances
- + Designer bathroom with frameless shower
- + Master bedroom with en-suite & second entrance to balcony
- + East facing oversized balcony, internal laundry with dryer