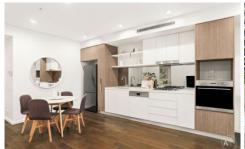

- + Enormous light filled living & dining area with ducted aircon
- + Gourmet kitchen with stone benches & quality appliances
- + Designer bathroom with frameless shower
- + Master bedroom with en-suite & second entrance to balcony
- + East facing oversized balcony, internal laundry with dryer