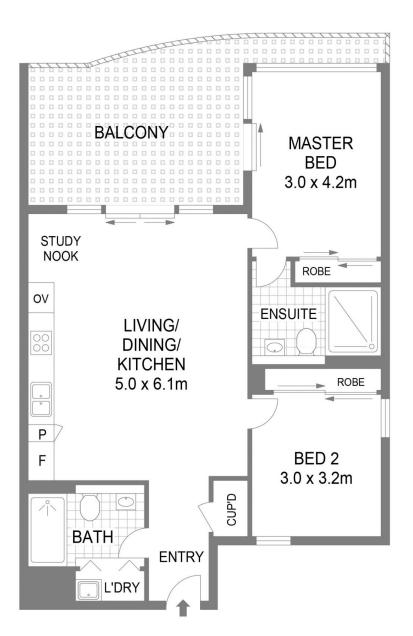

- + Enormous light filled living & dining area with ducted aircon
- + Gourmet kitchen with stone benches & quality appliances
- + Designer bathroom with frameless shower
- + Master bedroom with en-suite & second entrance to balcony
- + East facing oversized balcony, internal laundry with dryer