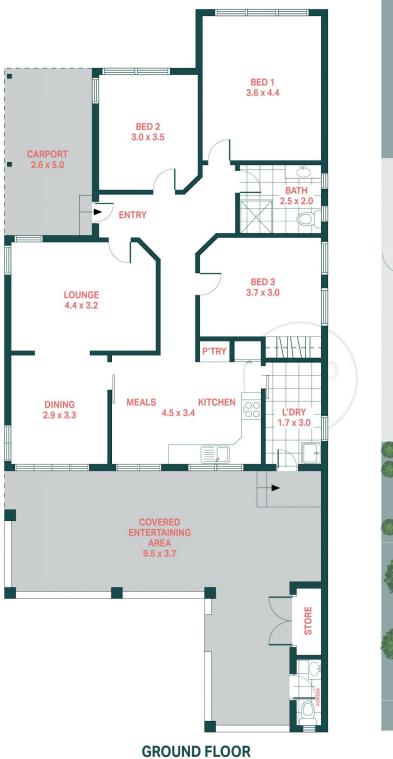

Clay Chigwidden 02 9314 2100

Darrin Agius 0400 687 387

SITE PLAN

## 616 Bunnerong Road, Matraville

Scale in metres.

Indicative only. All information contained herein is obtained from sources we believe to be accurate. We cannot guarantee it's accuracy. Interested persons should make and on their own enquires. Internal Floor Area: 105sqm (Approx)