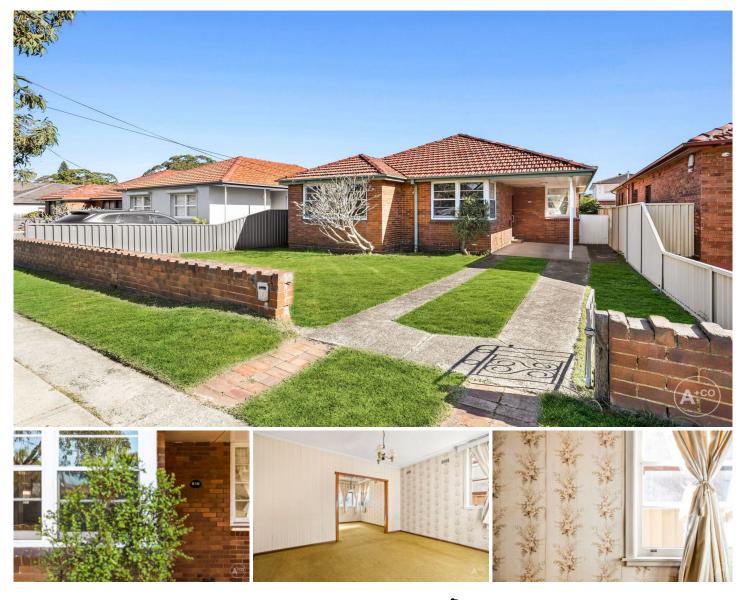

## 616 Bunnerong Road Matraville NSW

Situated in a quiet and convenient pocket along Bunnerong Road, this double brick family residence offers an opportunity to create a forever loving family home on a large, 491sqm perfectly square, block of land. Retaining many of it's hard to find character features, the home offers a perfect choice for young families, renovators or builders with an exciting opportunity to recreate, rebuild and capitalise. Having endless possibility within the home, the real drawcard here is the lifestyle on offer being within easy reach, Matraville shopping peninsula, boutique shops and cafés, wide open spaces, bike tracks, kids playgrounds and Des Renford aquatic centre at Heffron Park, Malabar, La Perouse and Little Bay coastal walks and beaches, Purcell Park, Barwon Park and express city transport along Bunnerong Road.

## 3 🎮 1 🚔 3 🚘

| Price | :\$1,789,000 |
|-------|--------------|
|       |              |

- Land Size : 491 sqm
- View : https://www.agentsandco.com.au/sale/nsw/ eastern-suburbs/matraville/residential/house /7589353