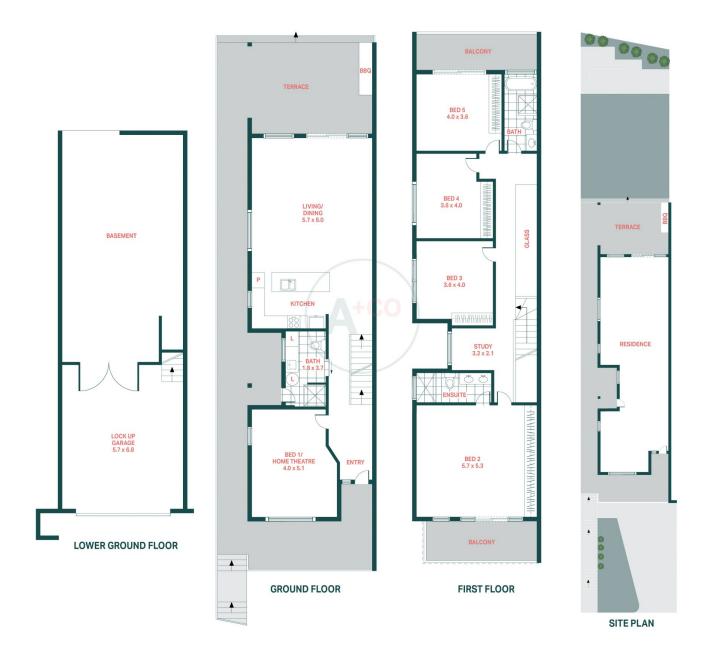

## 7 Lasseter Avenue Chifley NSW

Perched up high, capturing wide district views towards Botany Bay sits this stunning, double brick, Torrens Title residence showcasing what happens when opulence meets contemporary design in a premier locale. Be captivated by soaring high 3m ceilings and streamline interiors wrapped in glass. Glass light skywalk seamlessly connects the various levels of this architectural masterpiece. Indulge in the ultimate family entertainer where the open plan living and dining zones flow effortlessly onto an undercover alfresco area complete with outdoor kitchen, wine fridge and feature Weathertex wood panelling as part of the James Hardie Collection.

Cleverly designed for low maintenance living with space in mind, extra wide hallways and blackbutt timber staircase lead to the accommodation level where all four, double

5 🗀 3 🔓 8 🚘

Land Size: 362 sqm

View