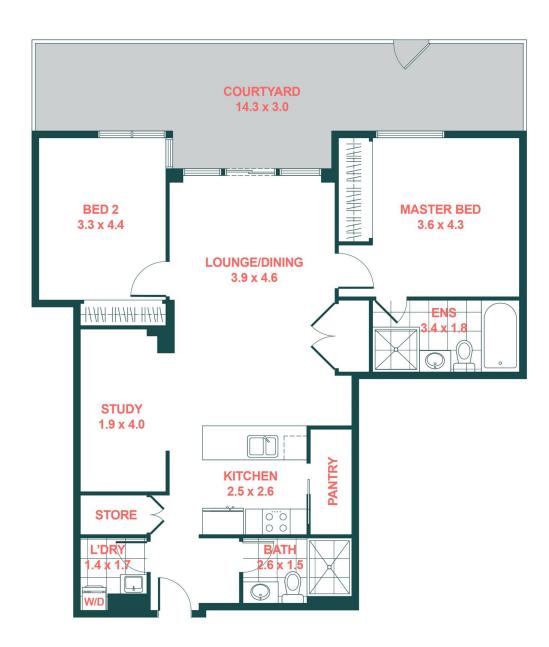

## 9/3 Finch Drive Eastgardens NSW

Rendering wide open interiors with a sleek, modern finish, this stunning ground floor apartment achieves design excellence in a high-profile urban village, set amongst a tree lined boulevard sitting opposite Chauvel Green Park. The free-flowing floorplan, features a generous living and dining setting, large versatile study area, three separate storage spaces and terrace bathed in natural light flowing from the entertaining spaces. Enjoy a lifestyle of easy convenience in a high-growth eastern suburbs location within easy reach of Maroubra and Coogee Beaches and footsteps to world-class shopping and dining with excellent transport links to the airport and city.