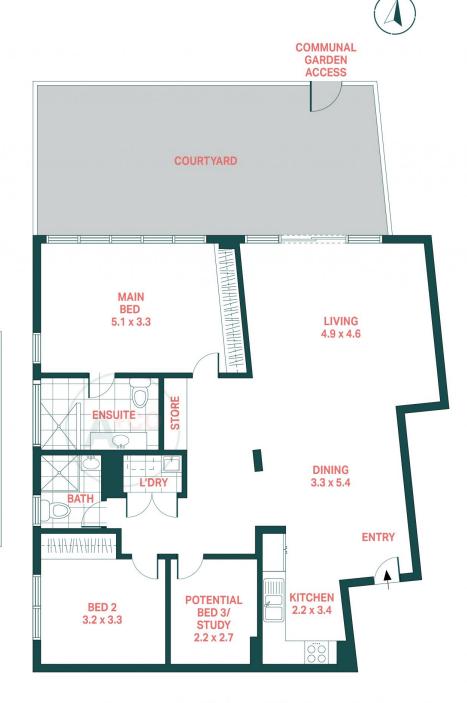

## 10/21-23 Myrtle Street Botany NSW

Located in a quiet cul-de-sac this apartment exudes serenity and comfort. Sunlit interiors open into a spacious entertainers courtyard. It's positioned in a highly sought-after lifestyle complex, just metres from Booralee Parkland, Botany Aquatic Centre and Cafes.

- + Sunlit North facing apartment with open plan kitchen & living
- + Modern kitchen with stone benchtops and bar
- + Living area opens to an oversized level courtyard with leafy outlook
- + Two spacious bedrooms with potential 3rd bedroom
- + Two newly renovated bathrooms with floor to ceiling tiles
- + Two secure car spaces & Intercom access through modern foyer to level lift access