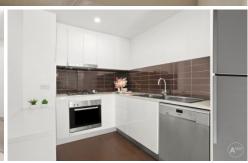

- + Sunlit North facing apartment with open plan kitchen & living
- + Modern kitchen with stone benchtops and bar
- + Living area opens to an oversized level courtyard with leafy outlook
- + Two spacious bedrooms with potential 3rd bedroom
- + Two newly renovated bathrooms with floor to ceiling tiles
- + Two secure car spaces & Intercom access through modern foyer to level lift access