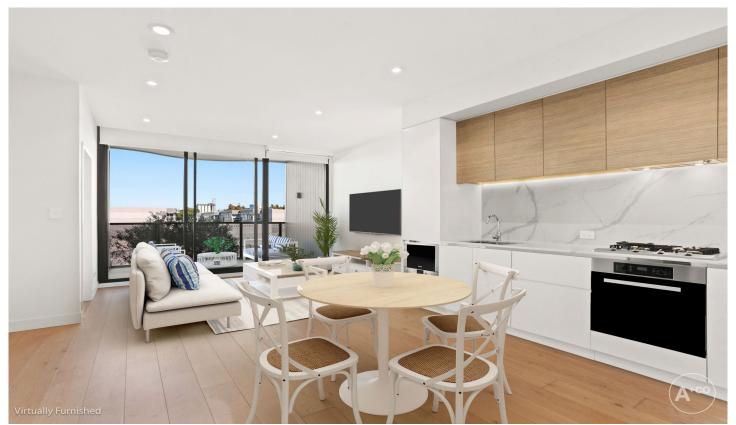

## 301/42 Page Street Pagewood NSW

Positioned in the popular 'Silkwood' by Silkari building and conveniently located, this apartment is well-proportioned and light filled throughout. Including high quality fixtures and finishes with a flowing, open plan layout. This apartment presents itself as an ideal purchase for any first home buyer, young couple, down sizer or investor.

- + Open plan living area with high quality finishes
- + Timber floors and ample natural light throughout
- + State of the art kitchen with Miele gas cooktop, oven and dishwasher
- + Oversized bathroom with dual access
- + Generous sized internal laundry, ducted aircon
- + Security building with intercom, lift access
- + Building manager on-site Monday to Friday
- + Landscaped common gardens with superb rooftop