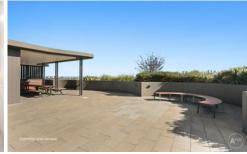

- + Open plan living area with high quality finishes
- + Timber floors and ample natural light throughout
- + State of the art kitchen with Miele gas cooktop, oven and dishwasher
- + Oversized bathroom with dual access
- + Generous sized internal laundry, ducted aircon
- + Security building with intercom, lift access
- + Building manager on-site Monday to Friday
- + Landscaped common gardens with superb rooftop