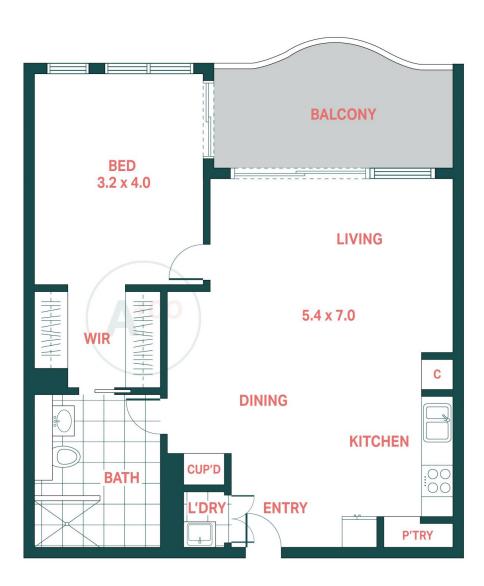

## 301/42 Page Street Pagewood NSW

Positioned in the popular 'Silkwood' by Silkari building and conveniently located, this apartment is well-proportioned and light filled throughout. Including high quality fixtures and finishes with a flowing, open plan layout. This apartment presents itself as an ideal purchase for any first home buyer, young couple, down sizer or investor.

- + Open plan living area with high quality finishes
- + Timber floors and ample natural light throughout
- + State of the art kitchen with Miele gas cooktop, oven and dishwasher
- + Oversized bathroom with dual access
- + Generous sized internal laundry, ducted aircon
- + Security building with intercom, lift access
- + Building manager on-site Monday to Friday
- + Landscaped common gardens with superb rooftop