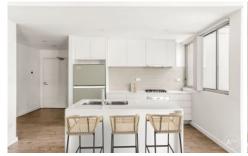

- + An elevated position with leafy urban outlook over the area
- + A bright, open design featuring natural light and timber floors
- + Designer kitchen appointed with dishwasher & gas cook

2 🕒 2 📛 1 🖨