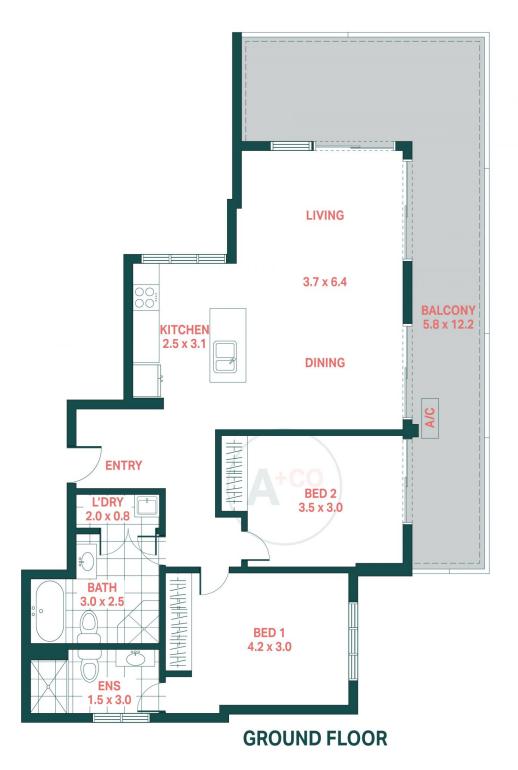

**Price** : \$ 775,000 **Land Size** : 122 sqm

View : https://www.agentsandco.com.au/sale/nsw/

st-george/wolli-creek/residential/apartment/

7671176

Natalie Vega 02 9314 2100

Nick Papas 02 9314 2100