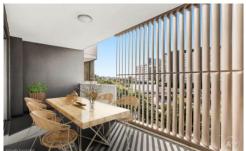

- + An elevated position with leafy urban outlook over the area
- + A bright, open design featuring natural light and timber floors
- + Designer kitchen appointed with dishwasher & gas cook

2 🕒 2 📛 1 🖨