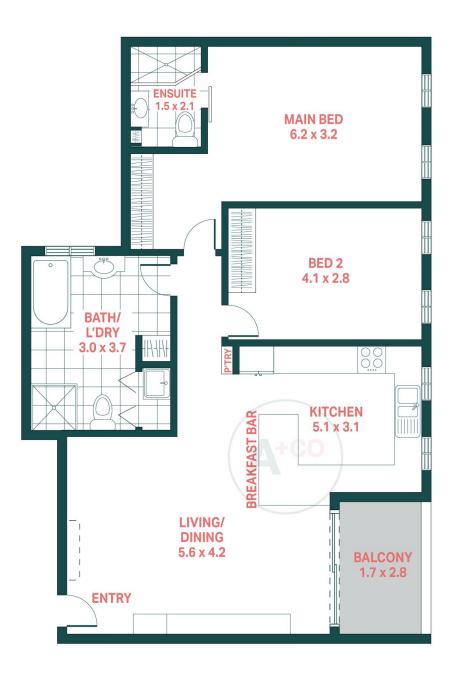

## 6/536-538 Bunnerong Road Matraville NSW

This conveniently located oversized two bedroom apartment boasts abundant natural light as well as renovated living spaces. Located just moments away from Peninsula shopping village, public transport, Heffron Park, Westfield Eastgardens and incredible beaches, this property possess convenience and ease. The perfect opportunity for investors and first home buyers.

- + East facing balcony boasts natural light throughout
- + Open plan living & dining areas, ideal for entertaining
- + Renovated kitchen with gas cooking and dishwasher
- + Custom cabinetry, LED strip lighting, air conditioning
- + Fully tiled main bathroom with separate shower and bathtub
- + Internal laundry, floorboards, ample storage throughout
- + Generous sized bedrooms with built-in robes, master with