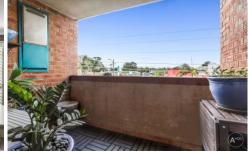

- + East facing balcony boasts natural light throughout
- + Open plan living & dining areas, ideal for entertaining
- + Renovated kitchen with gas cooking and dishwasher
- + Custom cabinetry, LED strip lighting, air conditioning
- + Fully tiled main bathroom with separate shower and bathtub
- + Internal laundry, floorboards, ample storage throughout
- + Generous sized bedrooms with built-in robes, master with