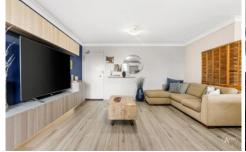

- + East facing balcony boasts natural light throughout
- + Open plan living & dining areas, ideal for entertaining
- + Renovated kitchen with gas cooking and dishwasher
- + Custom cabinetry, LED strip lighting, air conditioning
- + Fully tiled main bathroom with separate shower and bathtub
- + Internal laundry, floorboards, ample storage throughout
- + Generous sized bedrooms with built-in robes, master with