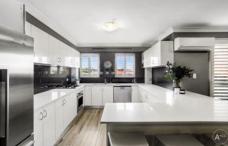

- + East facing balcony boasts natural light throughout
- + Open plan living & dining areas, ideal for entertaining
- + Renovated kitchen with gas cooking and dishwasher
- + Custom cabinetry, LED strip lighting, air conditioning
- + Fully tiled main bathroom with separate shower and bathtub
- + Internal laundry, floorboards, ample storage throughout
- + Generous sized bedrooms with built-in robes, master with