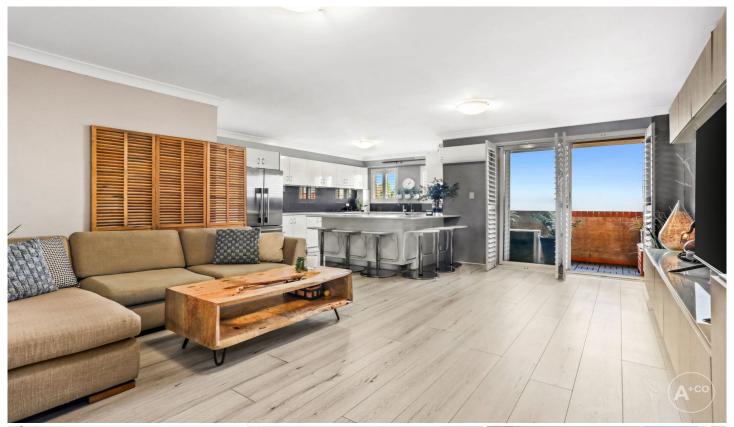

## 6/536-538 Bunnerong Road Matraville NSW

This conveniently located oversized two bedroom apartment boasts abundant natural light as well as renovated living spaces. Located just moments away from Peninsula shopping village, public transport, Heffron Park, Westfield Eastgardens and incredible beaches, this property possess convenience and ease. The perfect opportunity for investors and first home buyers.

- + East facing balcony boasts natural light throughout
- + Open plan living & dining areas, ideal for entertaining
- + Renovated kitchen with gas cooking and dishwasher
- + Custom cabinetry, LED strip lighting, air conditioning
- + Fully tiled main bathroom with separate shower and bathtub
- + Internal laundry, floorboards, ample storage throughout
- + Generous sized bedrooms with built-in robes, master with