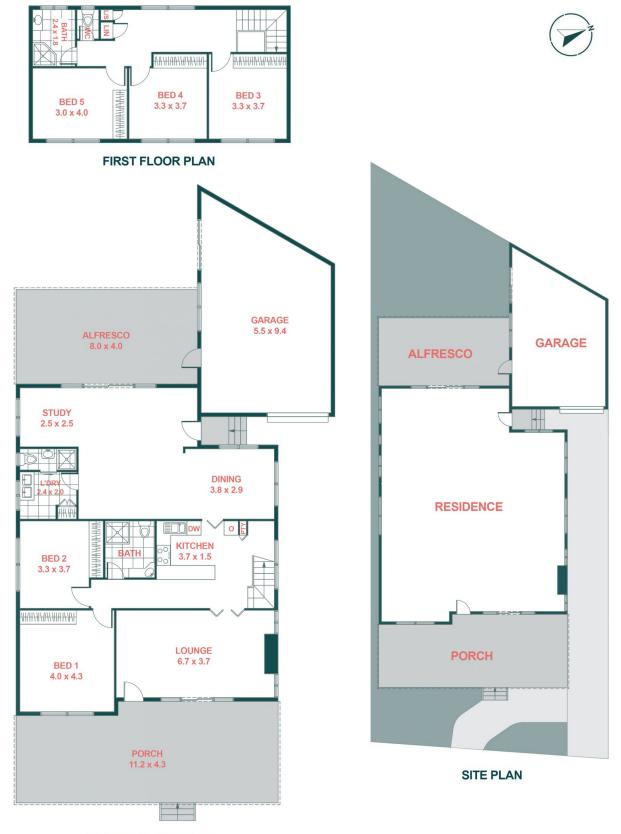

+ Generous layout with multiple living areas bathed in light

5 🗀 3 🖶 4 🗪

**Price** : \$ 2,390,000 **Land Size** : 498 sqm

View: https://www.agentsandco.com.au/sale/nsw/

eastern-suburbs/phillip-bay/residential/hous

e/7700909

Clay Chigwidden 02 9314 2100

**Darrin Agius** 0400 687 387

**GROUND FLOOR PLAN** 

## 1298 Bunnerong Road, Phillip Bay

Agents\*co