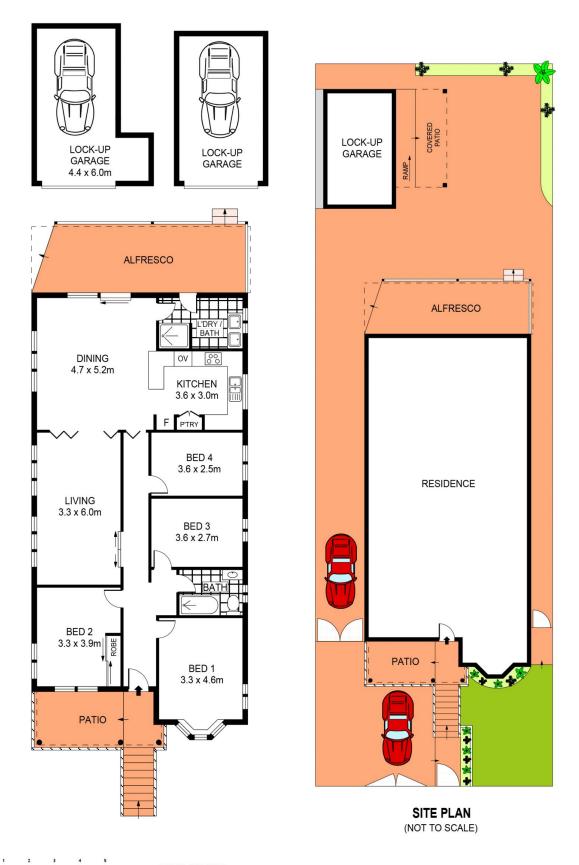

- + Extended floorplan offering great space and versatility
- + Four generous sized bedrooms, polished timber flooring
- + Well-presented timber kitchen with ample storage
- + Full sized main bathroom, internal laundry with second shower and toilet
- + Two separate lock-up garages, side driveway access to the rear