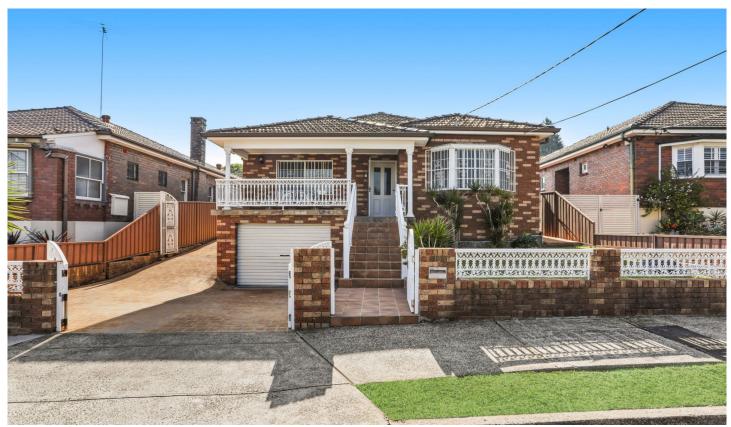

## 16 Frost Street Earlwood NSW

Perched in an elevated position on the high side of the street, this solid brick family residence boasts a luminous and adaptable layout. Ideal for a growing family, it enjoys a tranquil setting conveniently close to schools, parks, shopping, and transportation. Commuting is a breeze, just 650m from Bexley North railway station. Handy location with easy access to Earlwood shops, local eateries and the M5 motorway.

- + Extended floorplan offering great space and versatility
- + Four generous sized bedrooms, polished timber flooring
- + Well-presented timber kitchen with ample storage
- + Full sized main bathroom, internal laundry with second shower and toilet
- + Two separate lock-up garages, side driveway access to the rear