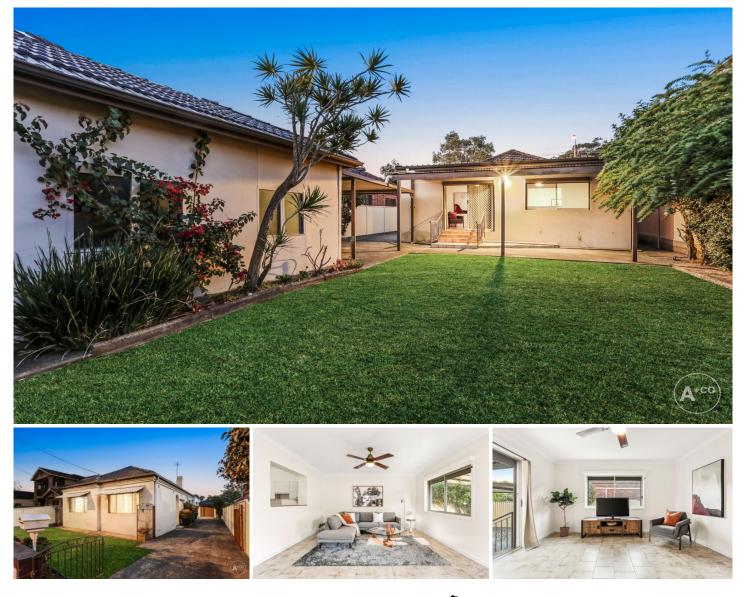

## 77 Perry Street Matraville NSW

Set on a level block this freestanding, brick home is brimming with potential. With the opportunity to renovate, add to or build your dream home, the only limitation is your imagination. Retaining many of it's hard to find character features, the home offers a perfect choice for young families, renovators or builders with an exciting opportunity to recreate, rebuild and capitalise or move straight in. Having endless possibility within the home, the real drawcard here is the lifestyle on offer being within easy reach, Matraville shopping peninsula, boutique shops and cafés, wide open spaces, bike tracks, kids playgrounds and Des Renford aquatic centre at Heffron Park, Malabar, La Perouse and Little Bay coastal walks and beaches, Purcell Park, Barwon Park and express city transport along Bunnerong Road.

## 3 🎮 1 🚔 3 🚘

| Price | : | \$ 1 | ,930, | 000 |
|-------|---|------|-------|-----|
|       |   |      |       |     |

Land Size : 531 sqm

View : https://www.agentsandco.com.au/sale/nsw/ eastern-suburbs/matraville/residential/house /7743451