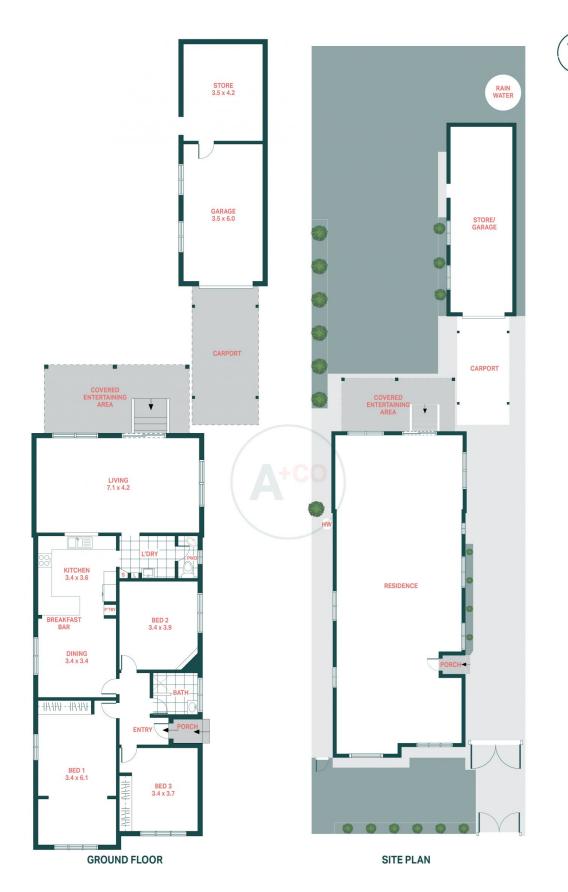

## 77 Perry Street, Matraville

Scale in metres.

Indicative only. All information contained herein is obtained from sources we believe to be accurate. We cannot guarantee it's accuracy. Interested persons should make and on their own enquires. Internal Floor Area: 122sqm (Approx) Total Floor Area: 531sqm (Approx)