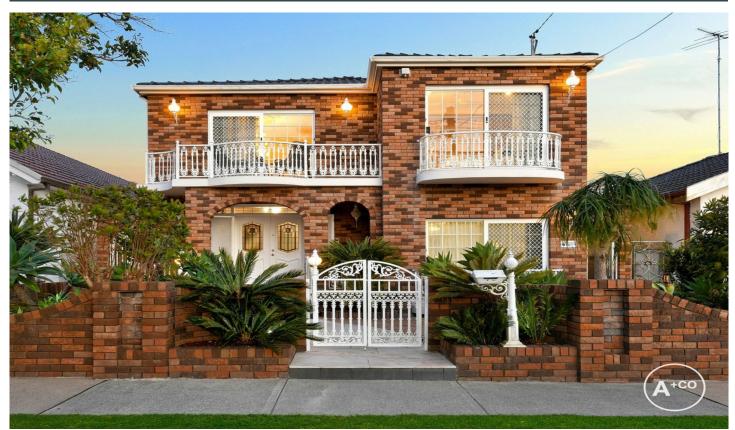

## 240 Doncaster Avenue Kensington NSW

Presenting an immaculate brick home, this property effortlessly combines a flexible floorplan and spacious proportions with a range of high-quality fixtures and fittings. creating an ideal setting for spacious family living and entertaining. The design emphasizes an indoor/outdoor lifestyle, with multiple living spaces that seamlessly flow into a series of alfresco settings. The main family zone seamlessly transitions onto a stunning covered deck, which offers a direct route to a butlers kitchen and triple lock up garages accessible from Day lane. Nestled in the peaceful part of the street with a desirable west/east aspect, this family haven is mere steps away from Kensington Oval, The Australian golf club, UNSW, the buzzing eateries of Kingsford shops and public transport to the CBD. Additionally, excellent schooling and children learning centres are situated nearby.

5 📭 4 🟪 3 🗬

**Price** : \$ 4,100,000 **Land Size** : 436 sqm

View : https://www.agentsandco.com.au/sale/nsw/

eastern-suburbs/kensington/residential/hous

e/7780194

Nick Papas 02 9314 2100

Maddison Christie 02 9314 2100