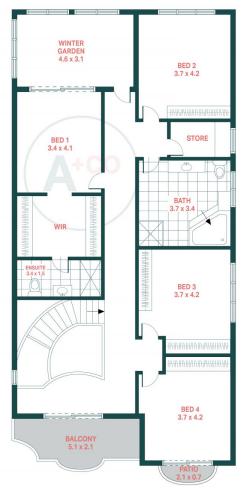

## 240 Doncaster Avenue Kensington NSW

Presenting an immaculate brick home, this property effortlessly combines a flexible floorplan and spacious proportions with a range of high-quality fixtures and fittings. creating an ideal setting for spacious family living and entertaining. The design emphasizes an indoor/outdoor lifestyle, with multiple living spaces that seamlessly flow into a series of alfresco settings. The main family zone seamlessly transitions onto a stunning covered deck, which offers a direct route to a butlers kitchen and triple lock up garages accessible from Day lane. Nestled in the peaceful part of the street with a desirable west/east aspect, this family haven is mere steps away from Kensington Oval, The Australian golf club, UNSW, the buzzing eateries of Kingsford shops and public transport to the CBD. Additionally, excellent schooling and children learning centres are situated nearby.

**GROUND FLOOR FIRST FLOOR** SITE PLAN