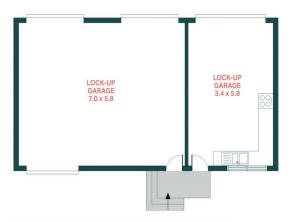

## 240 Doncaster Avenue Kensington NSW

Presenting an immaculate brick home, this property effortlessly combines a flexible floorplan and spacious proportions with a range of high-quality fixtures and fittings. creating an ideal setting for spacious family living and entertaining. The design emphasizes an indoor/outdoor lifestyle, with multiple living spaces that seamlessly flow into a series of alfresco settings. The main family zone seamlessly transitions onto a stunning covered deck, which offers a direct route to a butlers kitchen and triple lock up garages accessible from Day lane. Nestled in the peaceful part of the street with a desirable west/east aspect, this family haven is mere steps away from Kensington Oval, The Australian golf club, UNSW, the buzzing eateries of Kingsford shops and public transport to the CBD. Additionally, excellent schooling and children learning centres are situated nearby.

**GROUND FLOOR FIRST FLOOR** SITE PLAN