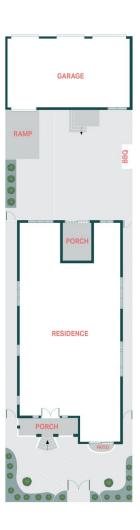

## 240 Doncaster Avenue Kensington NSW

Presenting an immaculate brick home, this property effortlessly combines a flexible floorplan and spacious proportions with a range of high-quality fixtures and fittings. creating an ideal setting for spacious family living and entertaining. The design emphasizes an indoor/outdoor lifestyle, with multiple living spaces that seamlessly flow into a series of alfresco settings. The main family zone seamlessly transitions onto a stunning covered deck, which offers a direct route to a butlers kitchen and triple lock up garages accessible from Day lane. Nestled in the peaceful part of the street with a desirable west/east aspect, this family haven is mere steps away from Kensington Oval, The Australian golf club, UNSW, the buzzing eateries of Kingsford shops and public transport to the CBD. Additionally, excellent schooling and children learning centres are situated nearby.

**GROUND FLOOR FIRST FLOOR** SITE PLAN