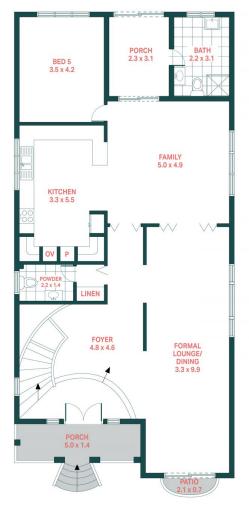

## 240 Doncaster Avenue Kensington NSW

Presenting an immaculate brick home, this property effortlessly combines a flexible floorplan and spacious proportions with a range of high-quality fixtures and fittings. creating an ideal setting for spacious family living and entertaining. The design emphasizes an indoor/outdoor lifestyle, with multiple living spaces that seamlessly flow into a series of alfresco settings. The main family zone seamlessly transitions onto a stunning covered deck, which offers a direct route to a butlers kitchen and triple lock up garages accessible from Day lane. Nestled in the peaceful part of the street with a desirable west/east aspect, this family haven is mere steps away from Kensington Oval, The Australian golf club, UNSW, the buzzing eateries of Kingsford shops and public transport to the CBD. Additionally, excellent schooling and children learning centres are situated nearby.

**GROUND FLOOR FIRST FLOOR** SITE PLAN