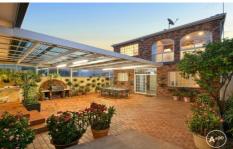

## 240 Doncaster Avenue Kensington NSW

Presenting an immaculate brick home, this property effortlessly combines a flexible floorplan and spacious proportions with a range of high-quality fixtures and fittings. creating an ideal setting for spacious family living and entertaining. The design emphasizes an indoor/outdoor lifestyle, with multiple living spaces that seamlessly flow into a series of alfresco settings. The main family zone seamlessly transitions onto a stunning covered deck, which offers a direct route to a butlers kitchen and triple lock up garages accessible from Day lane. Nestled in the peaceful part of the street with a desirable west/east aspect, this family haven is mere steps away from Kensington Oval, The Australian golf club, UNSW, the buzzing eateries of Kingsford shops and public transport to the CBD. Additionally, excellent schooling and children learning centres are situated nearby.