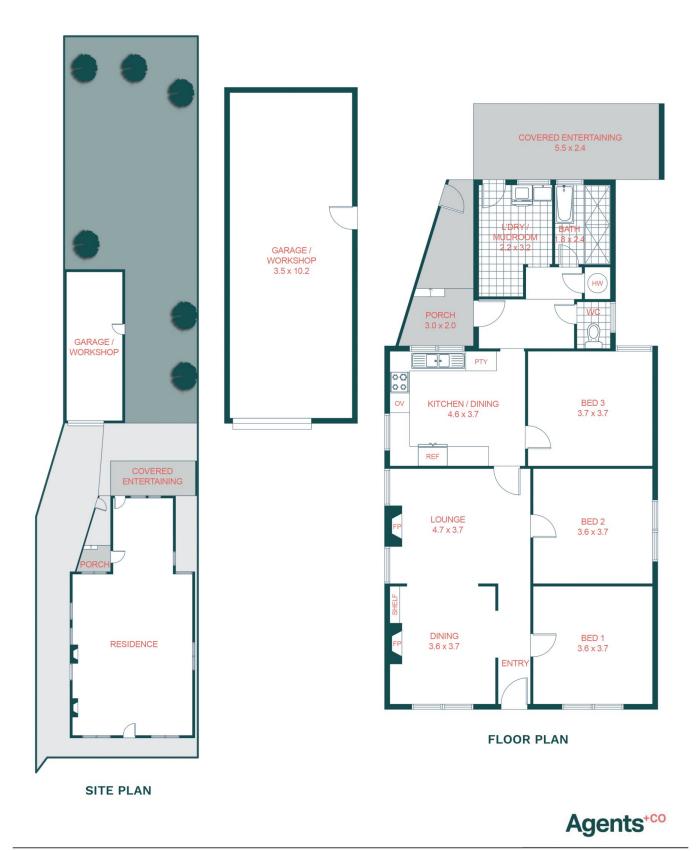

## 3 🎮 1 🚔 3 🚘

| Price | :\$1,800,000 |
|-------|--------------|
|       | 1.10         |

Land Size : 443 sqm View : https://www

: https://www.agentsandco.com.au/sale/nsw/ eastern-suburbs/botany/residential/house/7 787315

Clay Chigwidden 02 9314 2100

Natalie Vega 02 9314 2100

Scale in metres.

Indicative only. All information contained herein is obtained from sources we believe to be accurate. We cannot guarantee it's accuracy. Interested persons should make and on their own enquires.