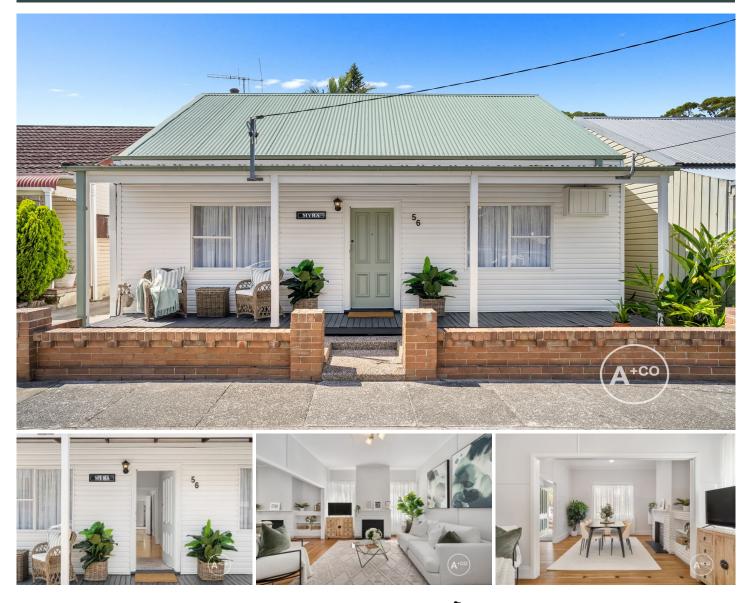

## 56 Wilson Street Botany NSW

Located in one of Botany's premier locations and offered for the first time in 166 years, this much cherished family home has been recently refreshed for relaxed family comfort and a ready to move in ease of lifestyle. Bright and welcoming, this charming freestanding home sits on a substantial 443sqm, level block of land complimented by wide open spaces, period charm features and simple modern enhancements which deliver a perfect environment for family living. Centrally located within walking distance to local parks including SJB and Garnet Jackson Reserve, trendy cafes', eateries and breweries, Botany village shops, choice of schools and express city transport. "Myra Cottage" has a rich history filled with love, laughter and happiness that awaits the next family to make it their own.

## 3 🎮 1 🚔 3 🚘

| Price | :\$1,800,000 |
|-------|--------------|
|       | 1.10         |

Land Size : 443 sqm View : https://www

: https://www.agentsandco.com.au/sale/nsw/ eastern-suburbs/botany/residential/house/7 787315