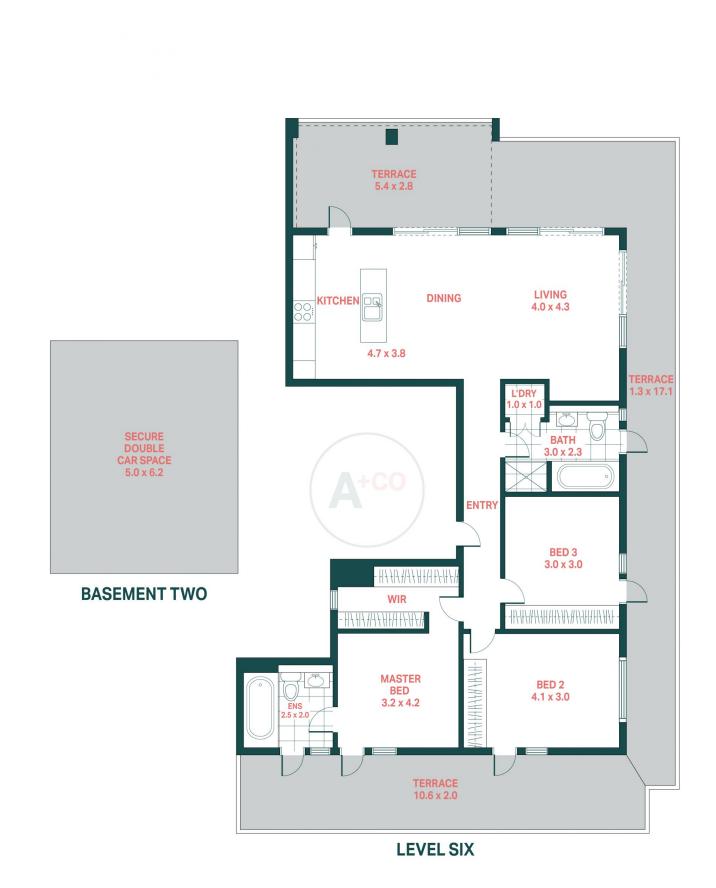

## 25/102 Boyce Road, Maroubra

Scale in metres.

Indicative only. All information contained herein is obtained from sources we believe to be accurate. We cannot guarantee it's accuracy. Interested persons should make and on their own enquires. Internal Floor Area: 94sqm (Approx)