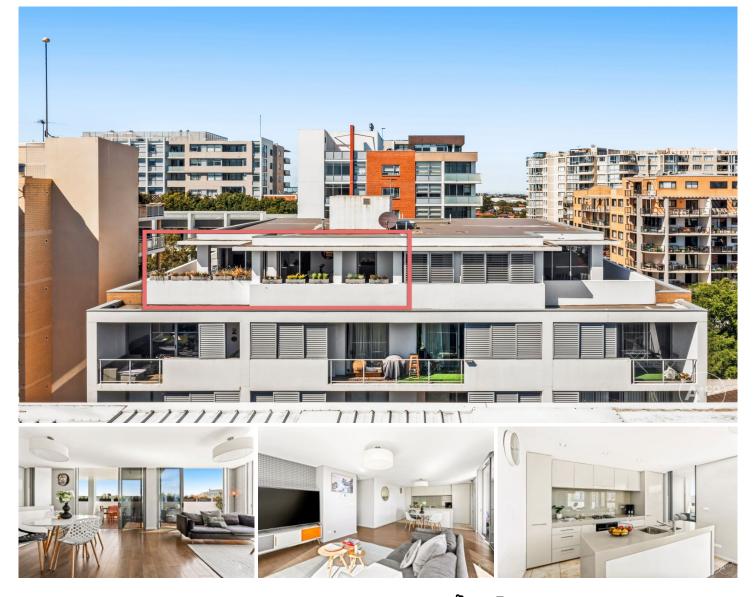

## 25/102-106 Boyce Road Maroubra NSW

This luxuriously appointed apartment is one of two on the penthouse level of the acclaimed 'Nexus' boutique complex. It boasts a superb location seconds from the shopping, dining and transport hub of Maroubra Junction. Flooded with light and oversized interiors embrace a flowing open plan, with the living area, kitchen and all three bedrooms opening directly out on to the terrace. The kitchen is stylishly fitted out with stone benchtops and high quality, stainless steel gas appliances, while the master bedroom is complete with a walk-through wardrobe and an opulent private ensuite bathroom.

With an impressive indoor and outdoor living area, it will appeal to the executive family or downsizer seeking open space with absolute security.

+ Three large bedrooms all with built-ins/ walk-in robe and