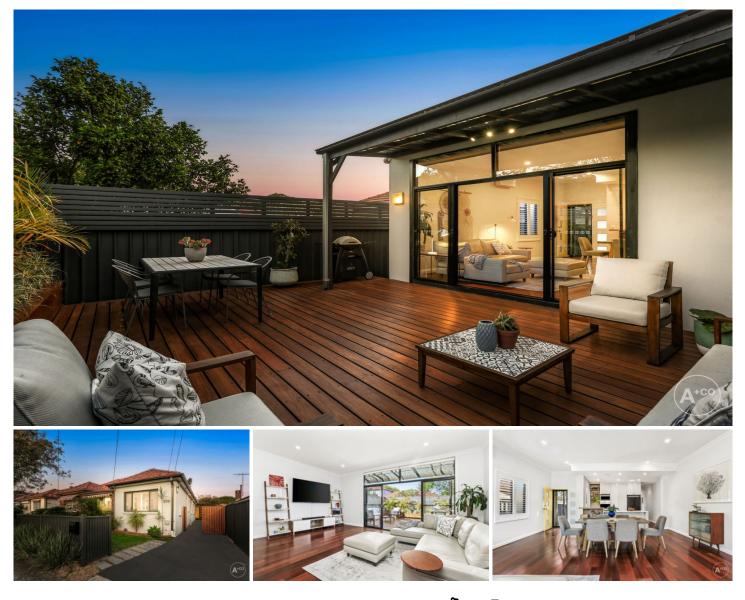

#### 200 Paine Street Maroubra NSW

Architecturally crafted to embrace an ideal east to rear aspect, this luxury coastal residence displays stylish contemporary interiors with a well-proportioned flowing floor plan, the property separates open plan interiors from the bedrooms for functionality and convenience. It's perfect for relaxed family living on a quiet yet convenient street. Epitomised by convenience with Maroubra Junction, Westfield Eastgardens, Nagle Park and Heffron Park nearby. A central location yet tucked away, enjoy easy access to neighbouring Maroubra Beach, Kingsford, Randwick and Sydney Airport.

+ Open plan living & dining provides seamless transition to the patio and entertainers deck

+ Manicured front garden driveway parking for 1 car

### 3 🎮 2 🚔 1 🚘

View

Land Size : 259 sqm

: https://www.agentsandco.com.au/sale/nsw/ eastern-suburbs/maroubra/residential/semidetached/7792462

Nick Papas 02 9314 2100

Natalie Vega 02 9314 2100