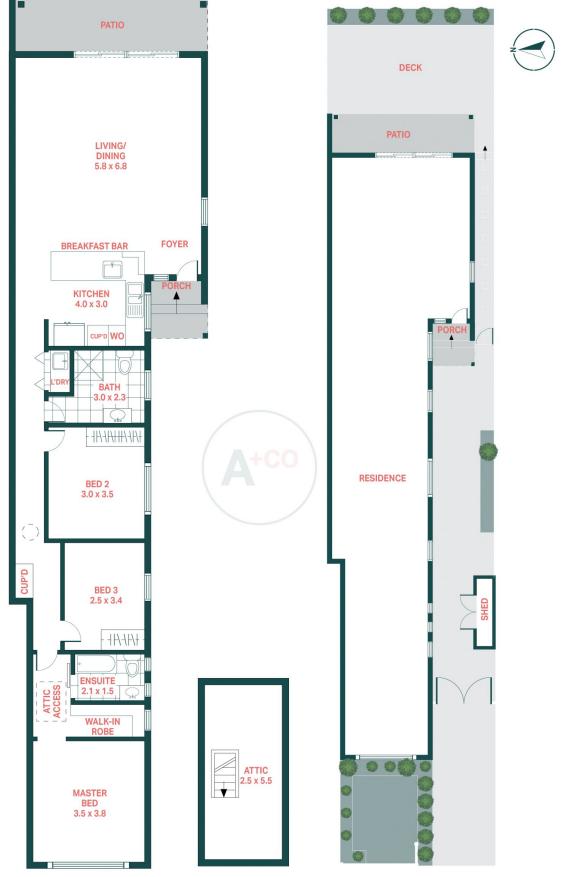

## 200 Paine Street, Maroubra

## Agents<sup>+CO</sup>

Scale in metres.

Indicative only. All information contained herein is obtained from sources we believe to be accurate. We cannot guarantee it's accuracy. Interested persons should make and on their own enquires. Internal Floor Area: 110sqm (Approx) Total Land Size: 259sqm (Approx)