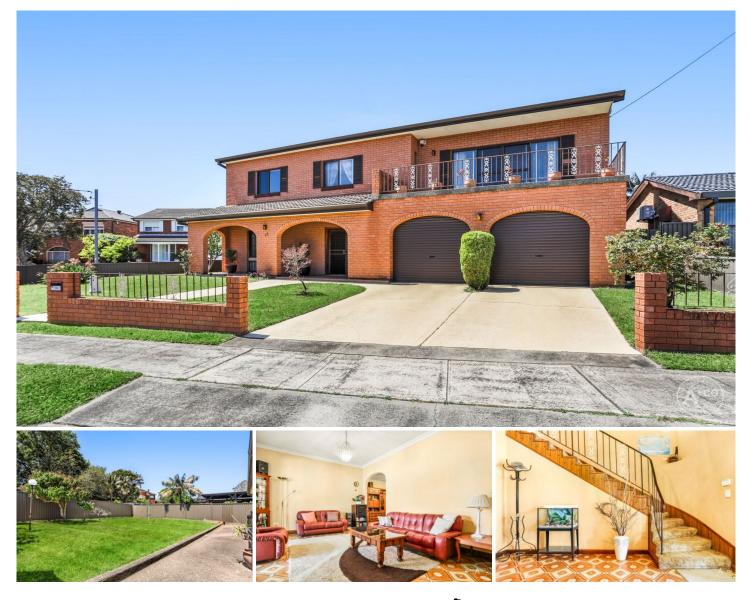

## 16 Flanders Avenue Matraville NSW

For the first time in 43 years, a cherished and enchanting home brimming with potential is now available. Nestled on a 592.9sqm bock, this property offers an exceptional opportunity. It's prime location places you mere moments away from an array of lush parklands, renowned golf courses, convenient express city transportation, and access to some of the finest beaches, including Maroubra, Malabar, Little Bay, and La Perouse.

- + Potential Duplex Site STCA with 17.26m Frontage
- + A sun-soaked east-facing yard featuring a storage shed
- + Approximately 592.9 square meters of land
- + Vintage kitchen with electric appliances

+ A solid and spacious double-storey home offering renovation potential or the option for a complete rebuild (STCA)

## 5 🎮 3 🛱 2 🛱

Land Size : 592.9 sqm

: https://www.agentsandco.com.au/sale/nsw/ eastern-suburbs/matraville/residential/house /7794177

View

Nick Papas 02 9314 2100

Natalie Vega 02 9314 2100