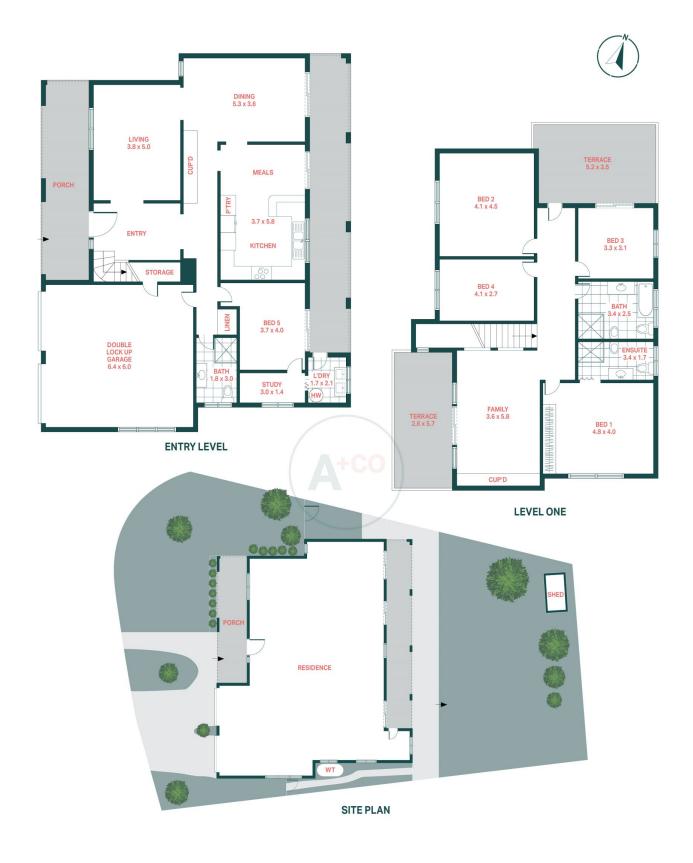

## 16 Flanders Avenue, Matraville

Scale in metres.

Indicative only. All information contained herein is obtained from sources we believe to be accurate. We cannot guarantee it's accuracy. Interested persons should make and on their own enquires. Internal Floor Area: 275sqm (Approx) Total Floor Area: 302sqm (Approx)