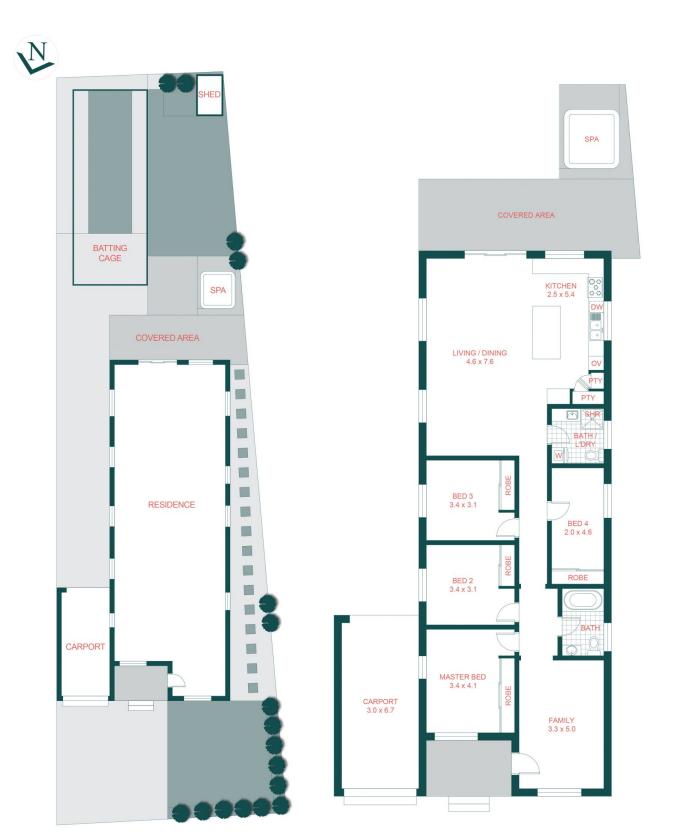

## 4 🕒 2 📛 2 👄

**Price** : \$ 2,700,000 **Land Size** : 569 sqm

View: https://www.agentsandco.com.au/sale/nsw/

eastern-suburbs/matraville/residential/house

/7795176

Clay Chigwidden 02 9314 2100

SITE PLAN

**FLOOR PLAN** 