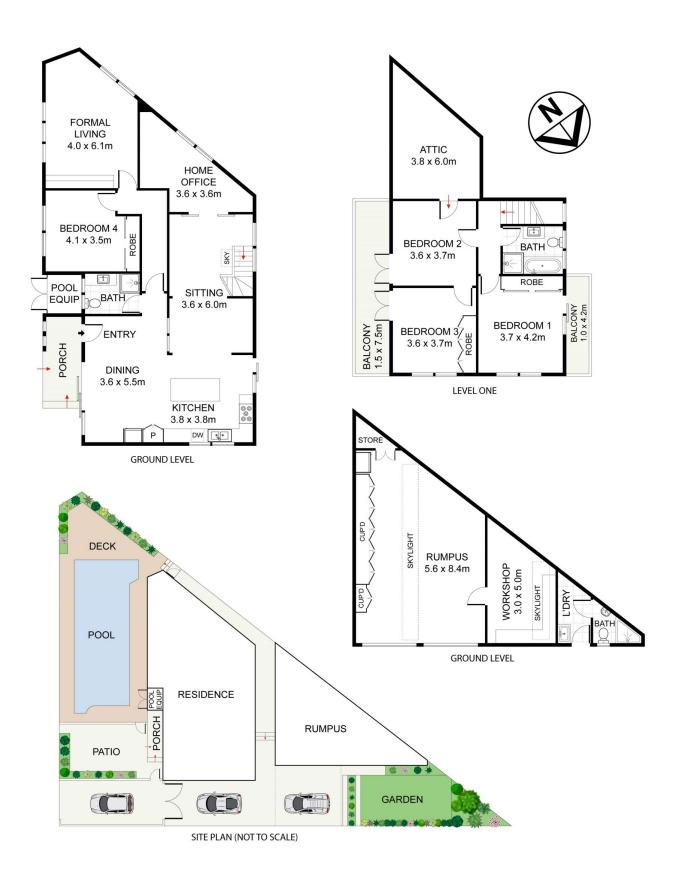

## 4 🛤 3 🚔 3 🚘

Land Size : 544 sqm

: https://www.agentsandco.com.au/sale/nsw/ eastern-suburbs/chifley/residential/house/77 98369

View

Nick Papas 02 9314 2100

Natalie Vega 02 9314 2100

76 Macquarie Street, Chifley

DISCLAIMER: PLANS SHOWN ARE FOR PRESENTATION PURPOSES AND ARE NOT PART OF ANY LEGAL DOCUMENT. ALL MEASUREMENTS AND FIGURES ARE APPROXIMATE.