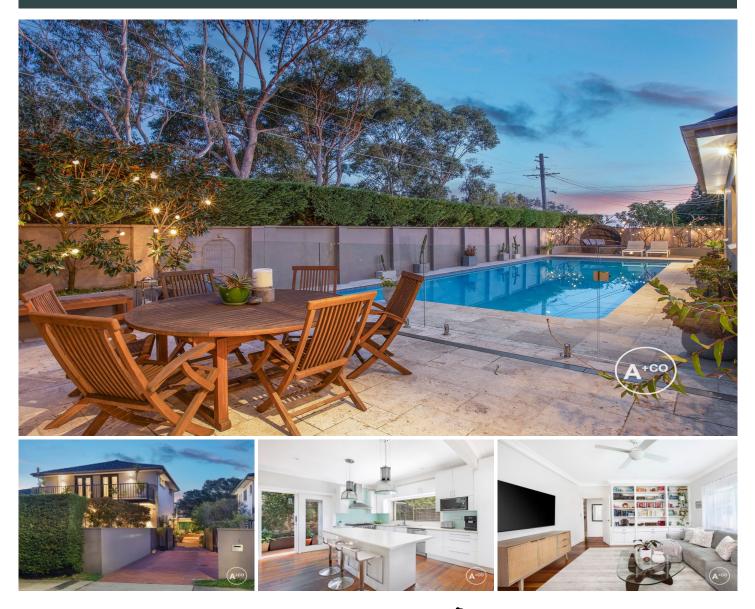

## 76 Macquarie Street Chifley NSW

Discover a private world of style, space and relaxed indoor/outdoor lifestyle in this quality-renovated residence on a level 544sqm corner block. Hidden behind high walls and hedges, this unique resort-style entertainer features a flexible two-level floorplan flowing to sundrenched pool area with al fresco decks, covered all-weather entertaining, oasis garden and extensive parking. Set in a peaceful pocket of family homes, it's footsteps to Chifley Public School, close to parks & sports fields, convenient to Matraville village & shopping centres and 5 minutes drive to Malabar Beach, with easy access to the M1, airport and City.

+ Casual living/dining flows to courtyard, pool & deck
+ Open plan kitchen with breakfast bar/island bench & new stainless steel appliances