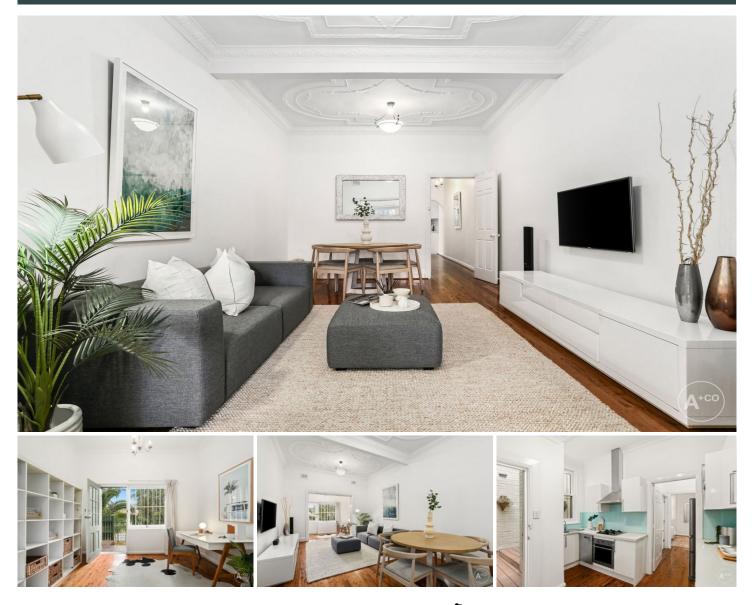

## 2/15-17 Anzac Parade Kensington NSW

This newly revitalized courtyard apartment enjoys an elevated position, providing a sense of seclusion. Situated within a charming Art Deco style building comprising only eight units, this residence is discreetly set back from the street. With the convenience of the light rail right at your doorstep, this property offers seamless access to the city. It boasts an array of outdoor living spaces, and its exclusive private entrance grants it an inviting, house-like ambiance. This spacious two-bedroom apartment presents an attractive alternative to a terrace, featuring a well thought out single-level layout and the added benefit of a dedicated lock-up garage. Located just one block away from the expansive Centennial Parklands, this stylish apartment maintains its timeless appeal with its high ornate ceilings and gleaming polished floorboards. Only a 10-minute journey from the city, this residence offers effortless access