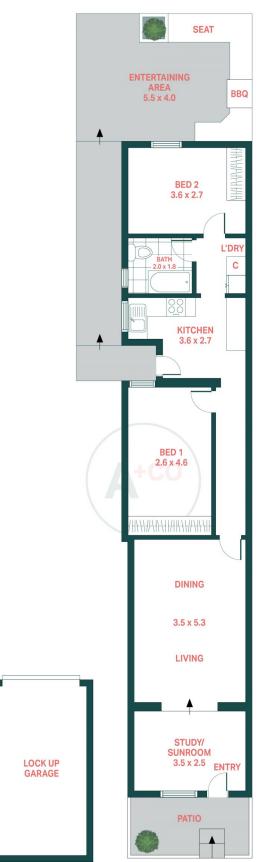

Maddison Christie 02 9314 2100

Scale in metres.

Indicative only. All information contained herein is obtained from sources we believe to be accurate. We cannot guarantee it's accuracy. Interested persons should make and on their own enquires. Internal Floor Area: 71sqm (Approx) Total Floor Area: 126sqm (Approx)