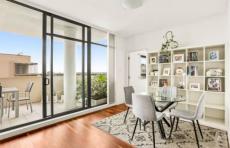

- + Located on the 8th floor of the Panorama building with just one common wall
- + Open-plan living and dining area with glass sliding doors that open onto a spacious balcony
- + Modern gas kitchen with stone benchtops and integrated