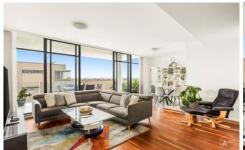

- + Located on the 8th floor of the Panorama building with just one common wall
- + Open-plan living and dining area with glass sliding doors that open onto a spacious balcony
- + Modern gas kitchen with stone benchtops and integrated