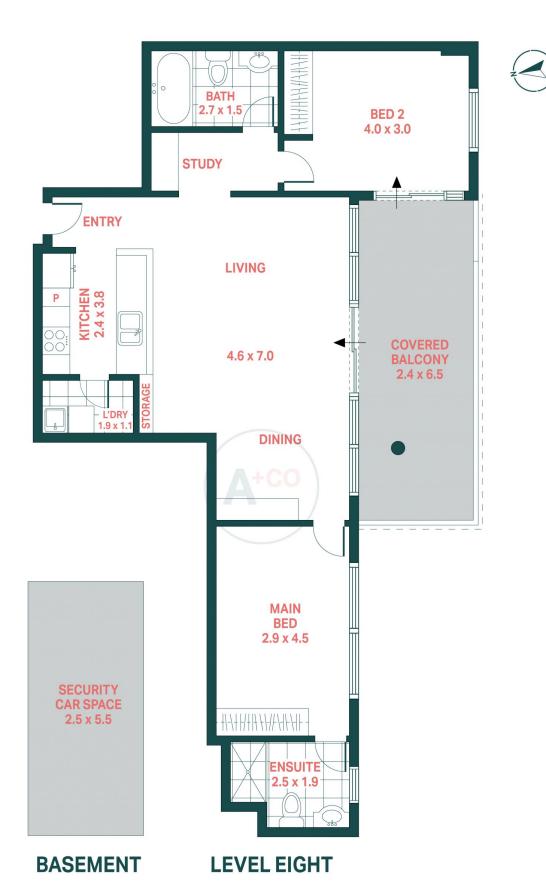

- + Located on the 8th floor of the Panorama building with just one common wall
- + Open-plan living and dining area with glass sliding doors that open onto a spacious balcony
- + Modern gas kitchen with stone benchtops and integrated