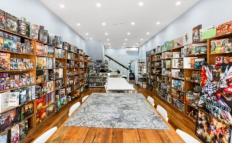

## 870 Anzac Parade Maroubra NSW

This prime retail space presents a wonderful opportunity to occupy with Anzac Parade frontage directly across from Pacific Square and bus stop at your front door. Surrounded by a number of well-established businesses, the total area of 124sqm comprises of 76.11sqm internal space and 48.4sqm external courtyard.

Options for occupancy range from convenience store, health/beauty or other general retail purposes looking for high exposure.

- + Negotiable lease terms
- + High ceilings, glass frontage
- + Floorboards and downlights throughout