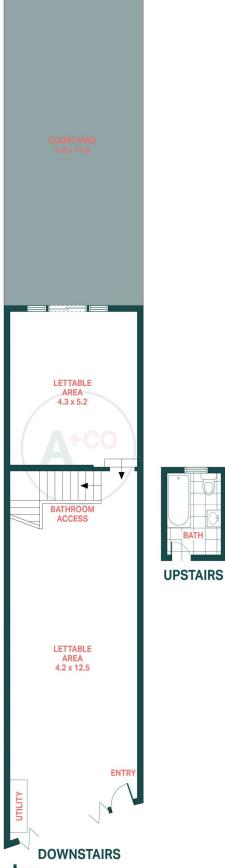

## 870 Anzac Parade Maroubra NSW

This prime retail space presents a wonderful opportunity to occupy with Anzac Parade frontage directly across from Pacific Square and bus stop at your front door. Surrounded by a number of well-established businesses, the total area of 124sqm comprises of 76.11sqm internal space and 48.4sqm external courtyard.