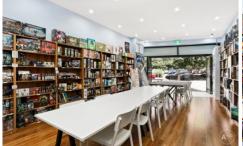

## 870 Anzac Parade Maroubra NSW

This prime retail space presents a wonderful opportunity to occupy with Anzac Parade frontage directly across from Pacific Square and bus stop at your front door. Surrounded by a number of well-established businesses, the total area of 124sqm comprises of 76.11sqm internal space and 48.4sqm external courtyard.

Options for occupancy range from convenience store, health/beauty or other general retail purposes looking for high exposure.

- + Negotiable lease terms
- + High ceilings, glass frontage
- + Floorboards and downlights throughout