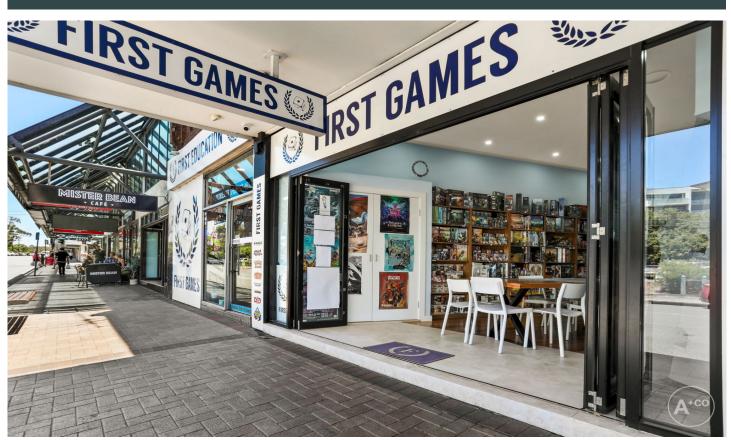

## 870 Anzac Parade Maroubra NSW

This prime retail space presents a wonderful opportunity to occupy with Anzac Parade frontage directly across from Pacific Square and bus stop at your front door. Surrounded by a number of well-established businesses, the total area of 124sqm comprises of 76.11sqm internal space and 48.4sqm external courtyard.

Options for occupancy range from convenience store, health/beauty or other general retail purposes looking for high exposure.

- + Negotiable lease terms
- + High ceilings, glass frontage
- + Floorboards and downlights throughout

Contact Agents+Co for your private inspection

**Price** : \$70,000 + GST pa

Building Size: 124 sqm View: https://ww

: https://www.agentsandco.com.au/lease/ nsw/eastern-suburbs/maroubra/commer

cial/retail/7845110