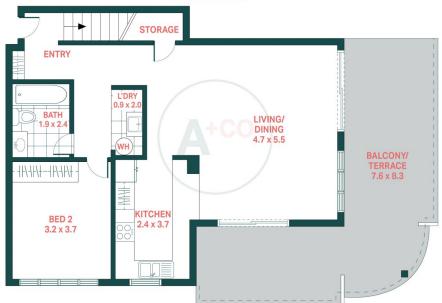

#### **LOWER LEVEL**

- + Expansive open-plan living and dining flooded with natural light
- + Approximately 192sqm of refined living space distributed over two levels
- + Immense corner balcony offering a 270-degree panoramic spectacle
- + High-quality granite kitchen equipped with stainless steel