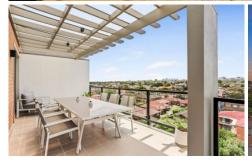

### 702/89-91 Boyce Road Maroubra NSW

Indulge in sweeping panoramic vistas that stretch across the city skyline from this mesmerizing split-level penthouse residence. Bathed in sunlight from its coveted Northerly orientation, the home boasts an elegant open-plan design. Nestled in the vibrant heart of Maroubra Junction, mere moments from Pacific Square shopping centre and convenient public transport, with the added allure of a brief drive to the pristine shores of Maroubra Beach.

- + Expansive open-plan living and dining flooded with natural light
- + Approximately 192sqm of refined living space distributed over two levels
- + Immense corner balcony offering a 270-degree panoramic spectacle
- + High-quality granite kitchen equipped with stainless steel