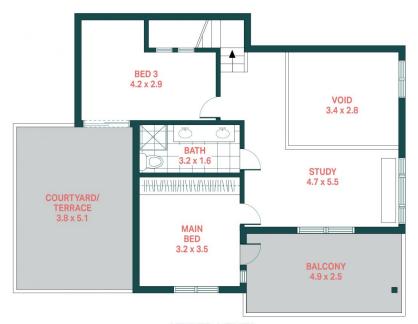

#### **UPPER LEVEL**

- + Expansive open-plan living and dining flooded with natural light
- + Approximately 192sqm of refined living space distributed over two levels
- + Immense corner balcony offering a 270-degree panoramic spectacle
- + High-quality granite kitchen equipped with stainless steel