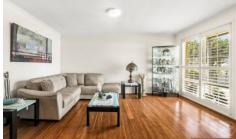

- + Master bedroom with built-in wardrobes and a fully tiled ensuite
- + Main bathroom with a separate shower and bathtub
- + Two distinct living and dining areas

Land Size: 550 sqm

View

: https://www.agentsandco.com.au/sale/nsw/ eastern-suburbs/chifley/residential/house/78