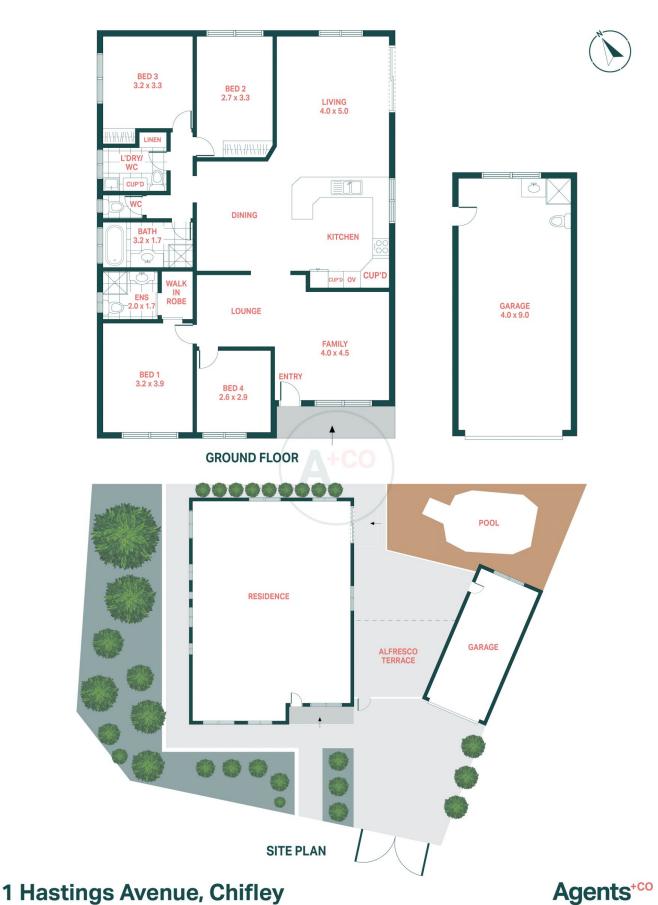

## 1 Hastings Avenue Chifley NSW

This spacious single-level residence is an ideal choice for empty nesters or a young, growing family seeking a tranquil home in close proximity to amenities. Nestled in a quiet location, this property offers easy access to shops, transportation, quality schools and array of local beaches. The expansive interiors are complemented by a well-maintained garden featuring a pool and secure parking. With a swift coastal commute, beach outings become a seamless part of your lifestyle. The north-east facing orientation enhances the overall appeal, allowing plenty of natural light.

- + Master bedroom with built-in wardrobes and a fully tiled ensuite
- + Main bathroom with a separate shower and bathtub
- + Two distinct living and dining areas

Land Size: 550 sqm

View

: https://www.agentsandco.com.au/sale/nsw/ eastern-suburbs/chifley/residential/house/78