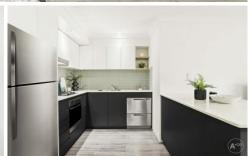

- + Inviting open-plan living and dining area seamlessly extends to a spacious balcony
- + Air conditioning enhances comfort in the living and dining spaces
- + Wooden floorboards grace the living areas, complemented by plush carpeting bedrooms
- + Expansive kitchen featuring gas cooking and dual dishwashers
- + Generously proportioned bedrooms equipped with built-in