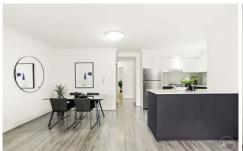

- + Inviting open-plan living and dining area seamlessly extends to a spacious balcony
- + Air conditioning enhances comfort in the living and dining spaces
- + Wooden floorboards grace the living areas, complemented by plush carpeting bedrooms
- + Expansive kitchen featuring gas cooking and dual dishwashers
- + Generously proportioned bedrooms equipped with built-in