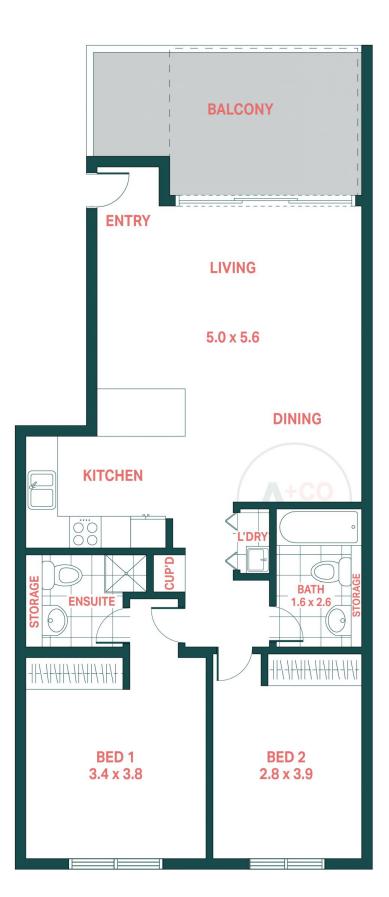

## 72/1 Shirley Street Alexandria NSW

This privately positioned, North-facing apartment offers a superb blend of low-maintenance living and everyday convenience. The two-bedroom residence presents an exceptional Inner Urban lifestyle, centrally situated in the heart of Alexandria, with cafes, dining options, parklands, and Green Square trains just a leisurely stroll away.

- + Inviting open-plan living and dining area seamlessly extends to a spacious balcony
- + Air conditioning enhances comfort in the living and dining spaces
- + Wooden floorboards grace the living areas, complemented by plush carpeting bedrooms
- + Expansive kitchen featuring gas cooking and dual dishwashers
- + Generously proportioned bedrooms equipped with built-in

2 🕒 2 🖺 1 🗬

**Price:** \$920,000

**View**: https://www.agentsandco.com.au/sale/nsw/eastern-suburbs/alexandria/residential/apartment/7859

072

Nick Papas 02 9314 2100

Natalie Vega 02 9314 2100