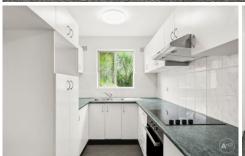

#### Property Features Include;

- \* Freshly repainted, new carpets, new blinds and lights
- \* Two good size bedrooms with built-ins
- \* Open plan renovated kitchen
- \* L shaped living and dining area
- \* Sunny street facing balcony
- \* Tiled bathroom and internal laundry
- \* Car space on title