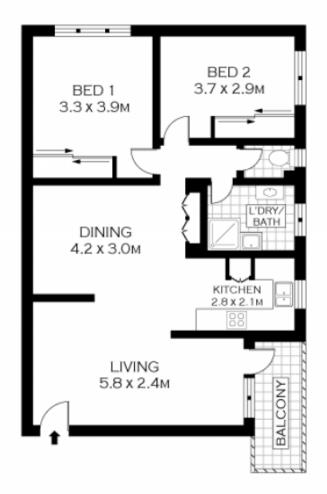

## FIRST FLOOR

PLANS SHOWN ONLY INDICATIVE OF LAYOUT. DIMENSIONS ARE APPROXIMATE. Floor plans by www.realestatemarketingaustrala.com.au

INT: 73<sub>M2</sub>