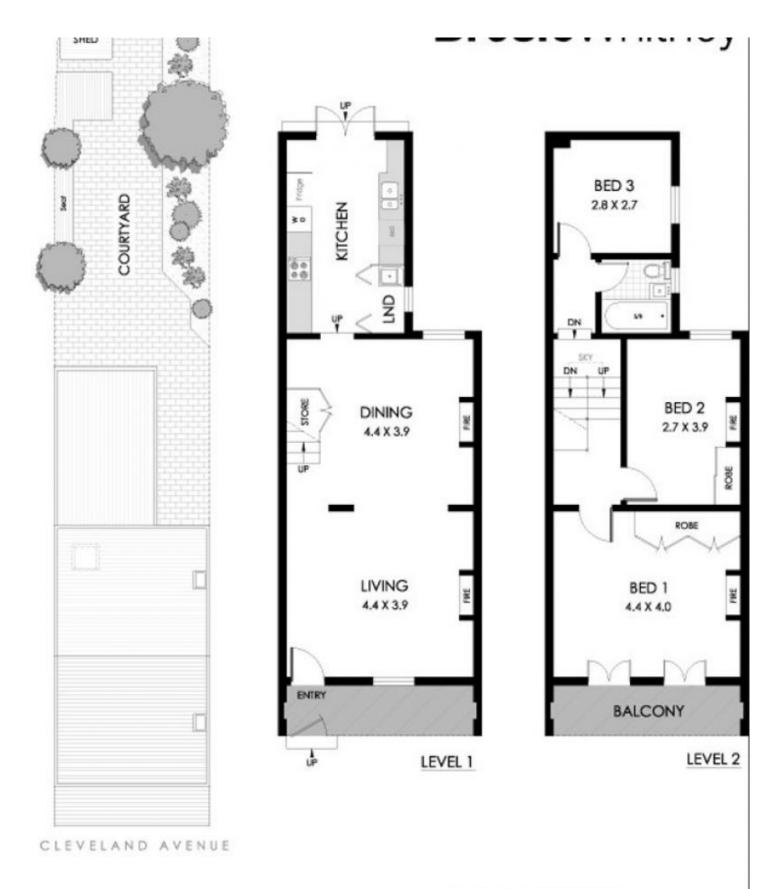

### The Lifestyle:

Spacious three bedroom terrace in great location. This terrace spans over three levels with good-sized bedrooms, main bedroom with balcony, eat-in kitchen, neat bathroom with laundry and large courtyard. Only moments Moore Park Stadiums, Entertainment Quatre and Central Station

#### Property Features Include:

- Spacious living and dining room
- Main bedroom with balcony
- Good sized bedrooms
- Eat-in Kitchen
- Sun drenched court yard at rear
- Timber flooring throughout
- NBN Ready
- We recommend you bring a measuring tape should you

| Approximate Areas:                         |       |
|--------------------------------------------|-------|
| Internal Floorspace:                       | 100m² |
| Balconies, Courtyards,<br>Gardens & Store: | 72m²  |
| Total:                                     | 172m² |

## SURRY HILLS

Land Dimensions: 4.68/4.50 X 23.67/ 23.62m