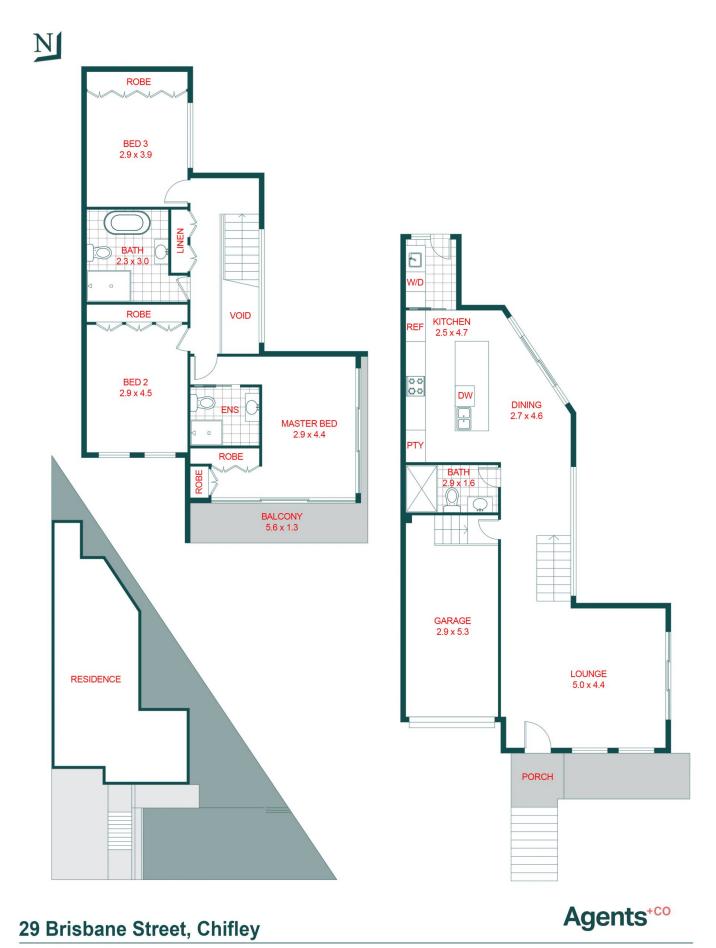

## 29 Brisbane Street Chifley NSW

Set amongst one of Chifley's premier streets, this state of the art, brand new duplex showcases a combination of contemporary style and low maintenance living. Perched up high, this dreamy home split over three levels has been thoughtfully designed to offer a versatile layout with multiple indoor/outdoor spaces, large rooms, soaring high ceilings and stylish interiors wrapped in glass creating optimal natural light and airflow. Sitting only moments to the crystal waters of Little Bay, Malabar, Congwong Beach and La Perouse, numerous coastal walks, parklands including recently updated Pioneers park, Chifley Sporting Reserve, Premier golf courses like New South Wales and St Michaels, Boutique Café's, shopping at Westfield Eastgardens, and public transport along Anzac Parade and Dampier Street.