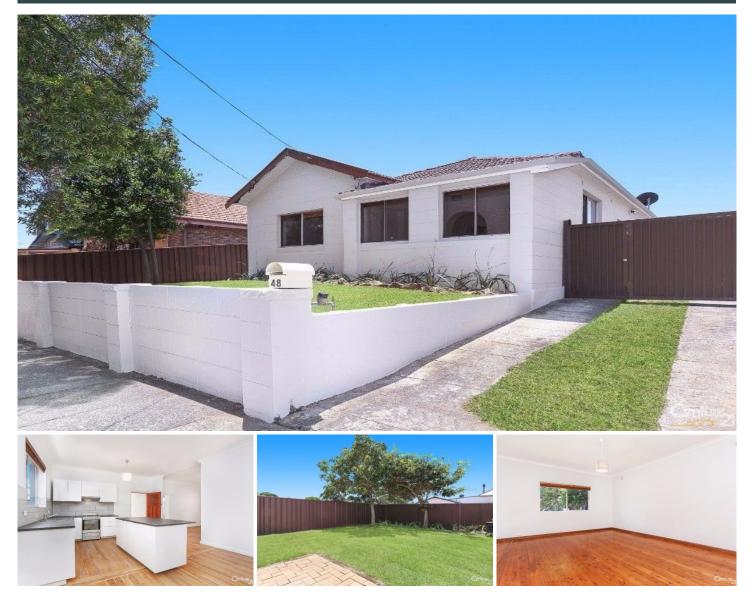

## 48 Edgehill Avenue Botany NSW

The Lifestyle;

Set on a sunny 407sqm park-side block, this newly renovated home with its generous proportions and good solid bones, the possibilities contained here are nothing short of exciting! Situated in a great location, full of character & charm and it is only a stroll to shops, transport and amenities.

Property Features Include;

- Freestanding brick home, spacious and versatile layout
- Spacious kitchen with appliances included
- Large laundry, additional shower and outdoor guest W/C
- Long side driveway with plenty of parking, plus garage
- Sun-drenched garden & covered patio
- Prime location, a stone's throw to Sir Joseph Banks Park