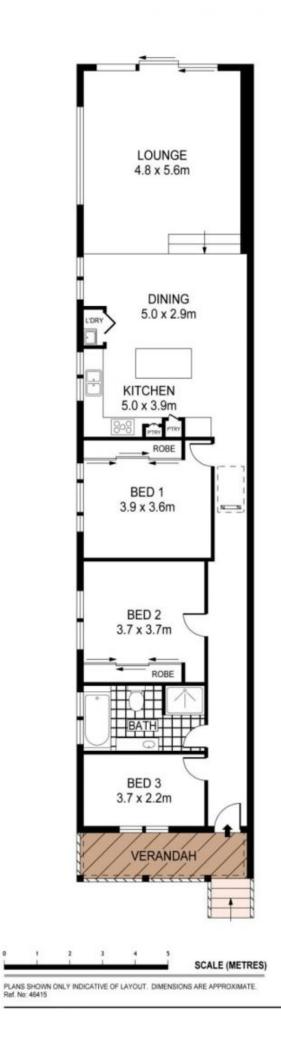

## The Lifestyle;

This beautifully renovated semi offers fresh, contemporary interiors with plenty of versatility for family living. Its generously scaled floorplan boasts an open-plan layout, featuring a sleek, modern gas kitchen flowing seamlessly into the dining and then large living area, opening onto a sundrenched entertainer's garden. It has a modern bathroom with separate bath and shower.

## Property Features;

\*Three bedrooms, two with floor-to-ceiling built-ins (including one with additional custom cabinetry for extra storage)

\*Large gourmet gas kitchen with huge oven and stainless-steel appliances

\*Open-plan with separate living & dining

View : https://www.agentsandco.com.au/lease/nsw/east ern-suburbs/botany/residential/semi-detached/78 89973

Anthony Schembri 02 9314 2100

Nikitha Thota 0293142100