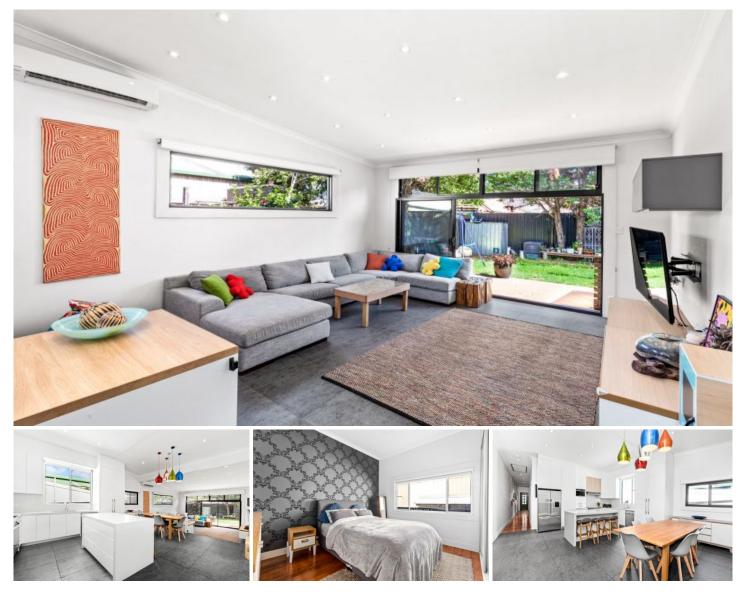

## The Lifestyle;

This beautifully renovated semi offers fresh, contemporary interiors with plenty of versatility for family living. Its generously scaled floorplan boasts an open-plan layout, featuring a sleek, modern gas kitchen flowing seamlessly into the dining and then large living area, opening onto a sundrenched entertainer's garden. It has a modern bathroom with separate bath and shower.

## Property Features;

\*Three bedrooms, two with floor-to-ceiling built-ins (including one with additional custom cabinetry for extra storage)

\*Large gourmet gas kitchen with huge oven and stainless-steel appliances

\*Open-plan with separate living & dining

View : https://www.agentsandco.com.au/lease/nsw/east ern-suburbs/botany/residential/semi-detached/78 89973

Anthony Schembri 02 9314 2100

Nikitha Thota 0293142100