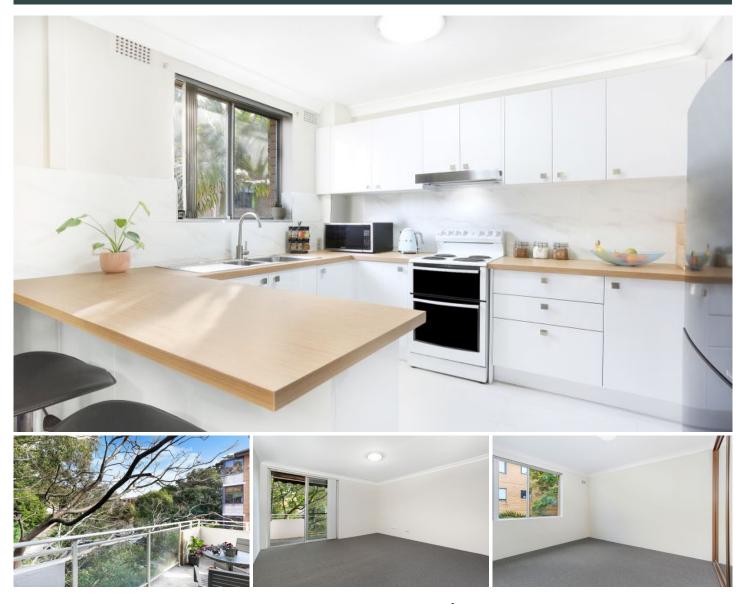

## The Lifestyle;

This unit is on the top floor of a quiet block, located in a prime location within meters to Coogee Beach, Coogee to Bondi Scenic Coastal Walk, Coogee Bay Hotel, Coogee Pavilion, Crowne Plaza and Adina Apartments. This spacious apartment comprises a large lounge and dining area which opens onto a balcony. Features two bedrooms with one built-in wardrobe.

Property Features include:

- Open plan living and dining areas leading onto a leafy and
- entertaining balcony
- Lock up garage
- One bedroom with built-in wardrobe
- Handy location with everything at your doorstep
- Updated bathroom and kitchen