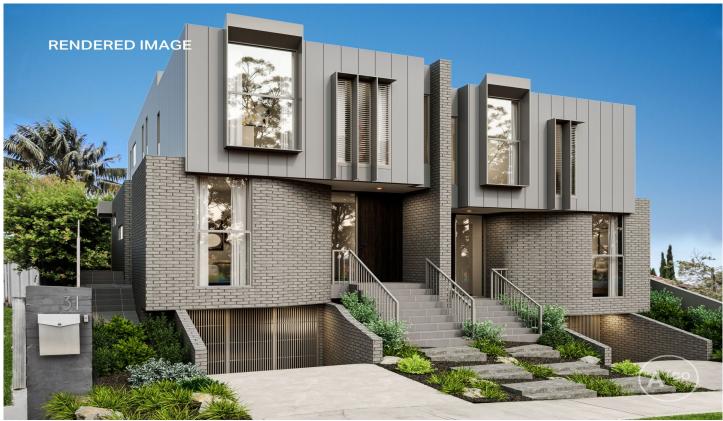

## 31 Wassell Street Chifley NSW

Perched up high and nestled in a family-oriented enclave along the Eastern beaches and just moments away from local schools, shops, and parks, this family entertainer proves to be a combination of a move in ready home with significant upside having CDC approved plans to create two high end duplexes with basements, perfect for the astute investor. The home itself is bathed in natural light, featuring a seamless indoor/outdoor flow for entertaining and everyday living. It boasts four generously sized bedrooms with built-in wardrobes, including a guest room with an ensuite. Outdoor living is a delight with resort-style features such as an in-ground pool and deck, perfect for entertaining. The property also provides ample parking space with a Lock-Up Garage and two additional off-street car spaces.