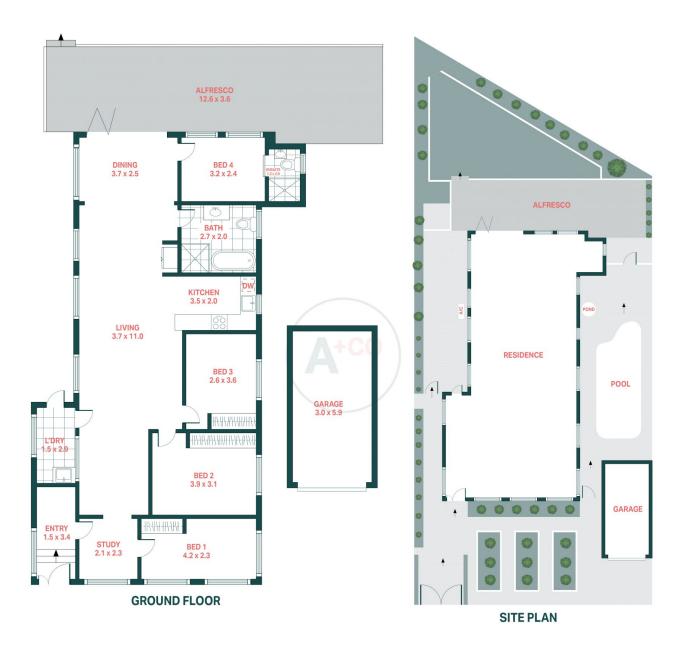

## 31 Wassell Street Chifley NSW

Perched up high and nestled in a family-oriented enclave along the Eastern beaches and just moments away from local schools, shops, and parks, this family entertainer proves to be a combination of a move in ready home with significant upside having CDC approved plans to create two high end duplexes with basements, perfect for the astute investor. The home itself is bathed in natural light, featuring a seamless indoor/outdoor flow for entertaining and everyday living. It boasts four generously sized bedrooms with built-in wardrobes, including a guest room with an ensuite. Outdoor living is a delight with resort-style features such as an in-ground pool and deck, perfect for entertaining. The property also provides ample parking space with a Lock-Up Garage and two additional off-street car spaces.

4 🕒 2 🖺 3 👄

Land Size: 466.7 sqm

View : https://www.agentsandco.com.au/sale/nsw/ eastern-suburbs/chifley/residential/house/78

16010

96820

Nick Papas 02 9314 2100

Clay Chigwidden 02 9314 2100