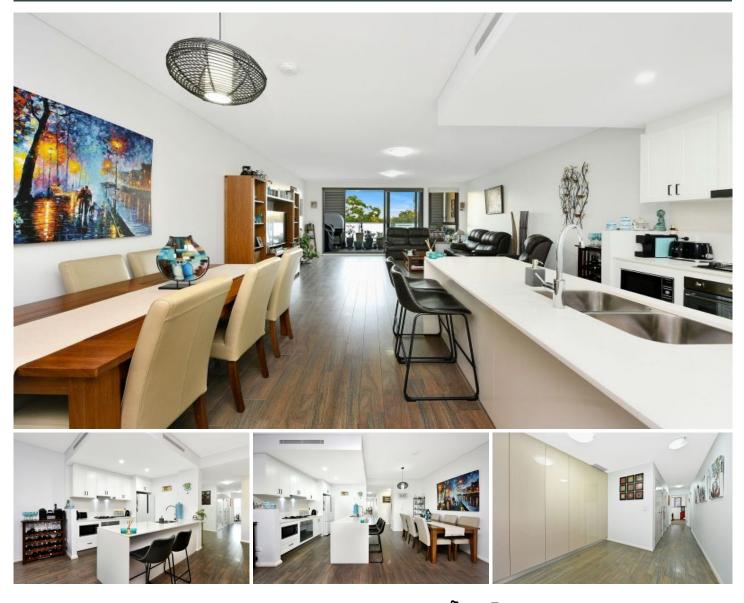

## The Lifestyle;

Located in 'Lakeview Pagewood' development, this stunning designer apartment oozes with class and sophistication. Premium finishes and fittings throughout, this 2 bedroom + study apartment is sure to impress. Combining a sleek urban aesthetic with flowing Feng Shui interiors and state-of-the-art finishes, it relishes in a quiet yet convenient location near schools and shops.

Offering generous space throughout including large bedrooms, this stunning apartment tops it all off with district city views from its large entertainment balcony. This stunning property offers it all.