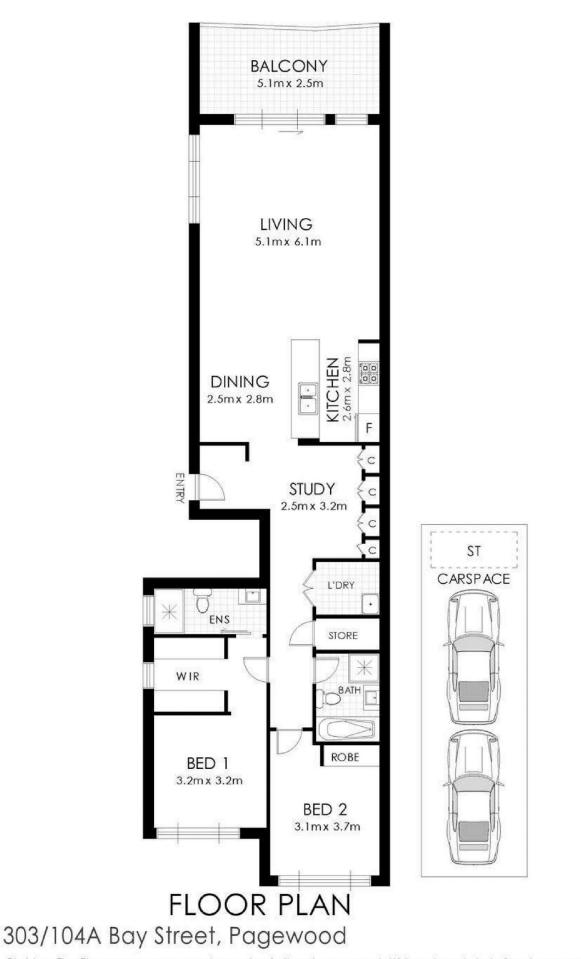

Property Features Include; ? Two bedroom + study apartment

Nikitha Thota 0293142100

Anthony Schembri 02 9314 2100

View : https://www.agentsandco.com.au/lease/nsw/east ern-suburbs/pagewood/residential/unit/7897612

https://www.agentsandco.com.au

Disclaimer: Floor Plan measurements are approximate and are for illustrative purposes only. While we do not doubt the floor plans accuracy, we make no guarantee, warranty or representation as to the accuracy and completeness of the floor plan. You or your advisors should conduct a careful, independent investigation of the property to determine to your satisfaction as to the suitability of the property for your space requirements.