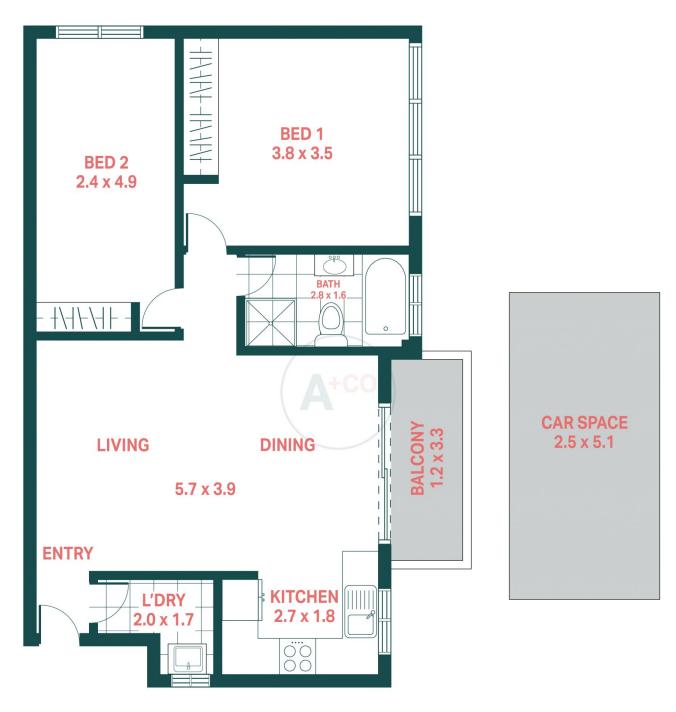

## 8/46 Rainbow Street Kingsford NSW

Perfectly positioned atop a boutique block of nine, this chic and sun-drenched apartment offers breathtaking panoramic views of the expansive district, including glimpses of The Lakes Golf Course and the azure waters of Botany Bay. Ideal for first-time buyers, investors, or those seeking a downsizer's haven, it showcases fully renovated interiors and a prime location, just a short stroll away from Kingsford's array of shops, restaurants, cafes, UNSW, and convenient transportation.

- + Prime location in a secure and well-maintained building
- + Flooded with natural light, open-plan living, dining, and kitchen areas
- + The open-air balcony is perfect for enjoying relaxed alfresco dining
- + Both bedrooms feature built-in wardrobes and offer

2 🕮 1 🖺 1 🗬

Land Size: 81 sqm

View : https://www.agentsandco.com.au/sale/nsw/ eastern-suburbs/kingsford/residential/apart

ment/7898734

Nick Papas 02 9314 2100

Maddison Christie 02 9314 2100

## 8/46 Rainbow Street, Kingsford