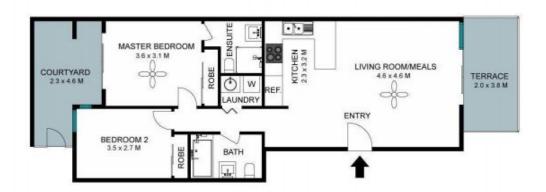

## The Lifestyle:

Perfect for those who want to move into a well-appointed low maintenance home that is close to all the action, this modern ground floor apartment delivers a great option. Tastefully styled to give it a fresh and bright feel, it comes complete with a choice of two private courtyard areas that add to its appeal. This property is even further enhanced by its highly desirable location that's within easy strolling distance to Alexandria's local café scene, Erskineville village and Sydney Park.

## Property Features Include;

- Ideal ground floor position with easy level street access
- Open plan design with generous living and dining areas
- Wide sheltered BBQ terrace plus a private rear courtyard
- Two double bedrooms, both with built in wardrobes and

## 20/194 LAWRENCE STREET, ALEXANDRIA

Produced by DIAKRIT

The floor plan in net to soaks, measurements are indicative and in matter. Enterior elements are not in problem. Plans should not be reflect on. Interested parties should make and only on their own enguines.