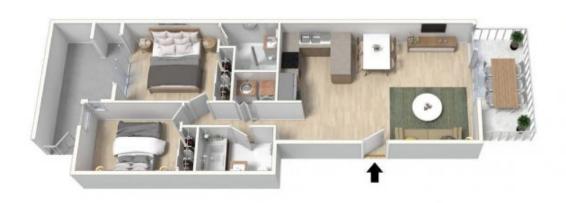

## The Lifestyle:

Perfect for those who want to move into a well-appointed low maintenance home that is close to all the action, this modern ground floor apartment delivers a great option. Tastefully styled to give it a fresh and bright feel, it comes complete with a choice of two private courtyard areas that add to its appeal. This property is even further enhanced by its highly desirable location that's within easy strolling distance to Alexandria's local café scene, Erskineville village and Sydney Park.

## Property Features Include;

- Ideal ground floor position with easy level street access
- Open plan design with generous living and dining areas
- Wide sheltered BBQ terrace plus a private rear courtyard
- Two double bedrooms, both with built in wardrobes and