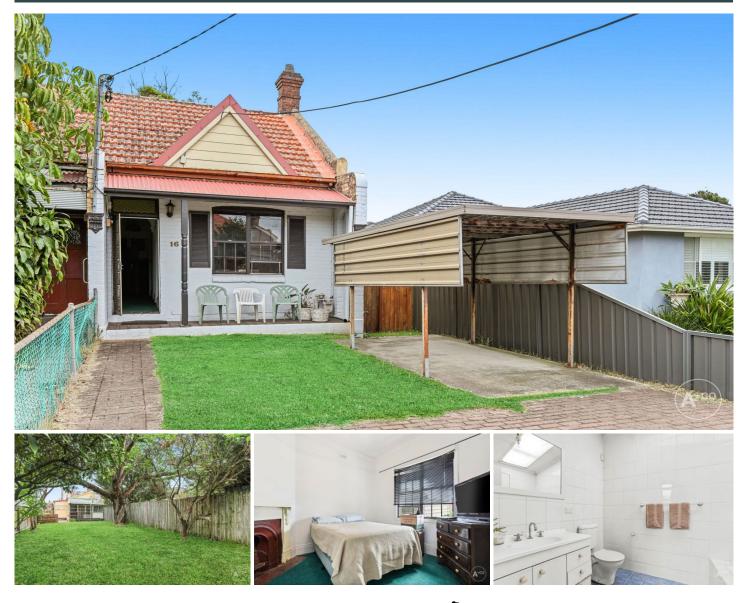

### 16 Banksia Street Botany NSW

This prime Botany residence presents an excellent opportunity for a savvy buyer eager to reimagine a well-located property. Boasting a sought-after north-to-rear aspect, the original home features a spacious yard, open-plan living, a sunroom, and attic storage. Strategically positioned just 200 meters from the Botany Road shopping precinct, it offers both convenience and potential. With scope for redesign (STCA), this property provides a blank canvas in a highly desirable market, making it a compelling prospect for those looking to enter or invest in highly sought after Botany district.

+ Interiors ripe for a contemporary transformation

+ Generously sized level backyard

+ Combined living and dining zones with an additional sunroom

## 2 🎮 1 🚔 2 🚘

View

Land Size : 252 sqm

: https://www.agentsandco.com.au/sale/nsw/ eastern-suburbs/botany/residential/house/7 908633

Natalie Vega 02 9314 2100

Nick Papas 02 9314 2100