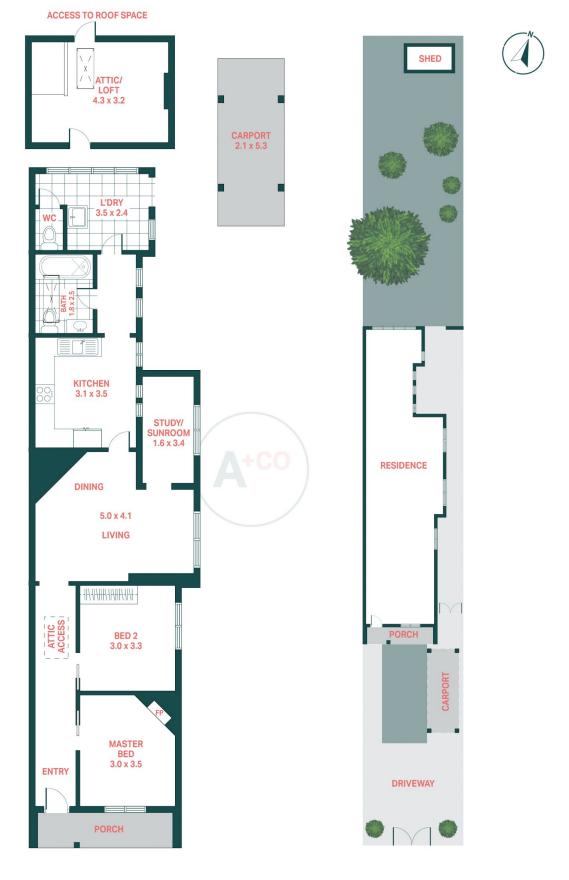

# 16 Banksia Street, Botany

#### Scale in metres.

Indicative only. All information contained herein is obtained from sources we believe to be accurate. We cannot guarantee it's accuracy. Interested persons should make and on their own enquires. Internal Floor Area: 99sqm (Approx) Total Floor Area: 371sqm (Approx)