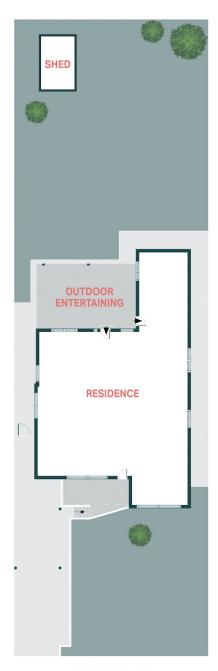

rear orientation, the property features an expansive yard with a covered outdoor entertaining space. Positioned on a generous 474 sqm parcel of land, this home presents an exciting opportunity for extension and redesign (STCA), allowing you to shape your dream living space to perfection.

- + Full double brick family home
- + Live in now or potential to add value (STCA)
- + Private gas kitchen with dishwasher
- + Four spacious bedrooms one with built-in robe
- + North-east facing yard with covered entertainers space
- + Bathroom features a separate bath and shower

## 4 🕮 1 🟪 2 🚘

**Price** : \$ 1,780,000 **Land Size** : 474 sqm

View: https://www.agentsandco.com.au/sale/nsw/

eastern-suburbs/pagewood/residential/hous

e/7913166



Natalie Vega 02 9314 2100



Nick Papas 02 9314 2100







**GROUND FLOOR** 

SITE PLAN

## 31 Wentworth Avenue, Pagewood