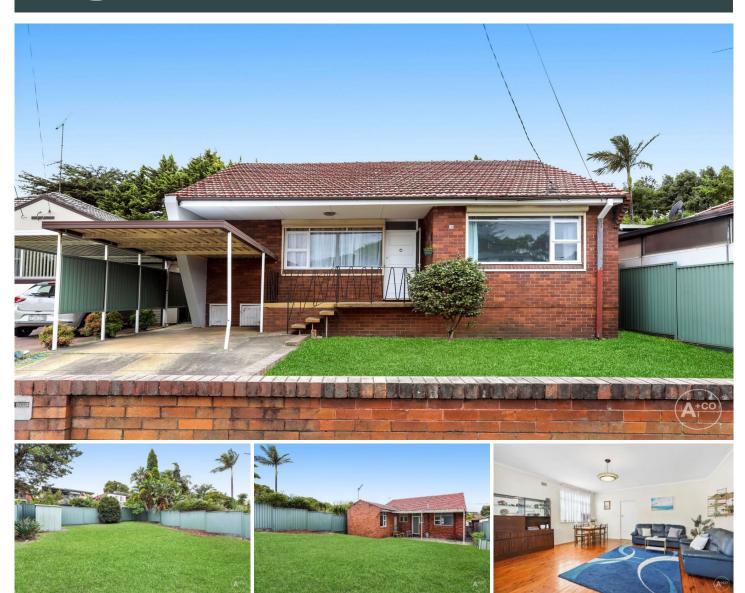

## 31 Wentworth Avenue Pagewood NSW

Situated just 700 meters from Westfield Eastgardens and a short stroll to Mutch Park, this family residence bathed in natural light offers low-maintenance living. With a sought-after north-east to rear orientation, the property features an expansive yard with a covered outdoor entertaining space. Positioned on a generous 474 sqm parcel of land, this home presents an exciting opportunity for extension and redesign (STCA), allowing you to shape your dream living space to perfection.

- + Full double brick family home
- + Live in now or potential to add value (STCA)
- + Private gas kitchen with dishwasher
- + Four spacious bedrooms one with built-in robe
- + North-east facing yard with covered entertainers space
- + Bathroom features a separate bath and shower

## 4 🕮 1 🟪 2 🚘

**Price** : \$ 1,780,000 **Land Size** : 474 sqm

View: https://www.agentsandco.com.au/sale/nsw/

eastern-suburbs/pagewood/residential/hous

e/7913166

Natalie Vega 02 9314 2100

Nick Papas 02 9314 2100