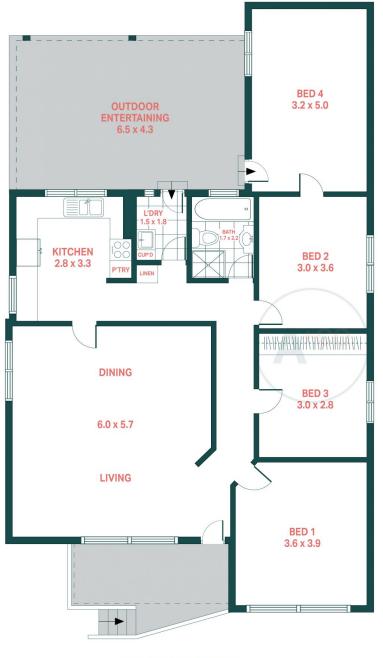

o rear orientation, the property features an expansive yard with a covered outdoor entertaining space. Positioned on a generous 474 sqm parcel of land, this home presents an exciting opportunity for extension and redesign (STCA), allowing you to shape your dream living space to perfection.

- + Full double brick family home
- + Live in now or potential to add value (STCA)
- + Private gas kitchen with dishwasher
- + Four spacious bedrooms one with built-in robe
- + North-east facing yard with covered entertainers space
- + Bathroom features a separate bath and shower

## 4 🕮 1 🟪 2 🚘

**Price** : \$ 1,780,000 **Land Size** : 474 sqm

View: https://www.agentsandco.com.au/sale/nsw/

eastern-suburbs/pagewood/residential/hous

e/7913166



Natalie Vega 02 9314 2100



Nick Papas 02 9314 2100







**GROUND FLOOR** 

SITE PLAN

## 31 Wentworth Avenue, Pagewood