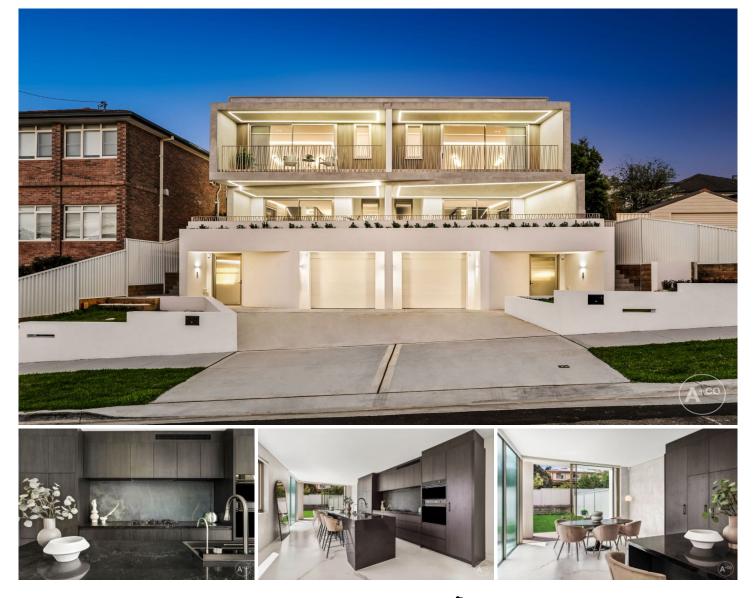

## 23 Lasseter Avenue Chifley NSW

Capturing sweeping bay views, this brand new duplex spans three light filled levels, with multiple recreation zones for both parents and children. Boasting exquisite finishes, sculptural details and state-of-the-art construction, this magnificent property makes a luxurious sanctuary for growing families.

Tailored to the contemporary lifestyle, the home embraces beautiful northerly sunshine, cross flow breezes, floor-to-ceiling glass and wide corridors that create an uplifting ambience that continues throughout. A central lift services each level, direct from the oversized triple garage.