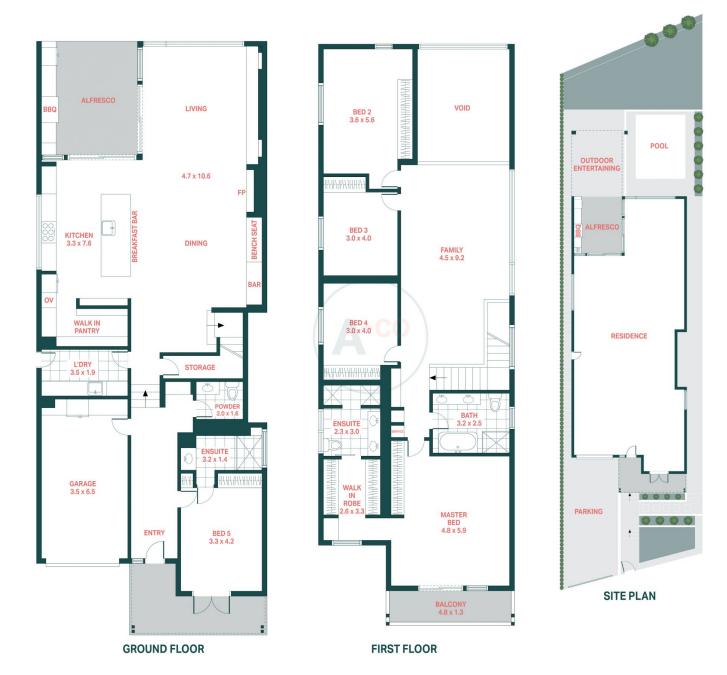

## 253 Bay Street Pagewood NSW

Situated in a rapidly burgeoning address in Sydney's sought-after Eastern suburbs, this state-of-the-art residence has been impeccably crafted to the highest specifications, with no expenses spared. As soon as you step inside this magnificent designer oasis, you'll be transported to resort style luxury, with sweeping open plan interiors transitioning seamlessly out to the mineral pool and sheltered alfresco terrace with a barbecue kitchen that's perfect for all-weather entertaining.

The home is awash with glorious sunshine, showcasing soaring ceilings and highlight windows that channel the light throughout. Generous casual and formal living zones provide an abundance of space for both parents and children, while the dual level layout offers exceptional versatility.