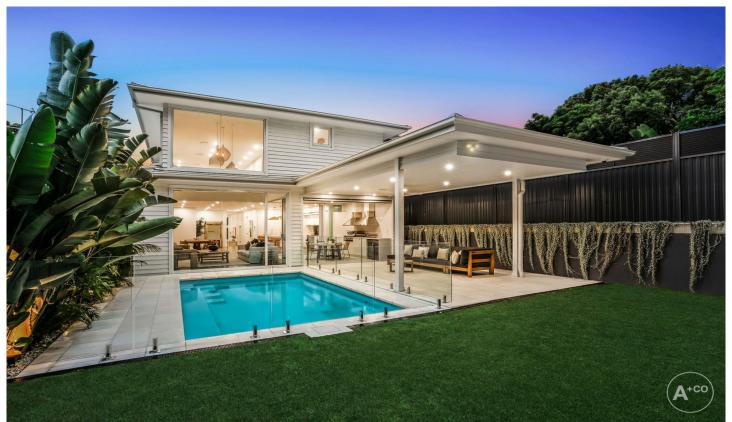

## 253 Bay Street Pagewood NSW

Situated in a rapidly burgeoning address in Sydney's sought-after Eastern suburbs, this state-of-the-art residence has been impeccably crafted to the highest specifications, with no expenses spared. As soon as you step inside this magnificent designer oasis, you'll be transported to resort style luxury, with sweeping open plan interiors transitioning seamlessly out to the mineral pool and sheltered alfresco terrace with a barbecue kitchen that's perfect for all-weather entertaining.

The home is awash with glorious sunshine, showcasing soaring ceilings and highlight windows that channel the light throughout. Generous casual and formal living zones provide an abundance of space for both parents and children, while the dual level layout offers exceptional versatility.